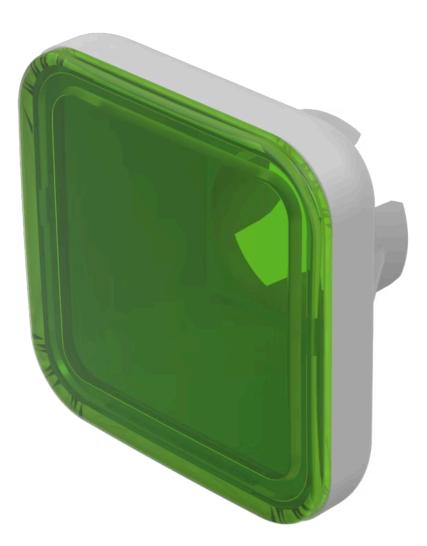

# 70-921.5 Lens

#### FRONT

| Front form: | Square |
|-------------|--------|
| Front form: | Square |

#### **OPERATING-/INDICATION PART**

| Lens colour:       | Green       |
|--------------------|-------------|
| Lens material:     | Plastic     |
| Lens illumination: | Illuminated |
| Lens shape:        | Flush       |
| Lens optics:       | translucent |

| Short Description:  | Lens, 15.4 mm x 15.4 mm, Illuminated, Green, Flush, Plastic |
|---------------------|-------------------------------------------------------------|
| Dimension:          | 15.4 mm x 15.4 mm                                           |
| Dimension drawings: |                                                             |