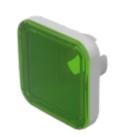

# 70-921.5 Lens

#### FRONT

| Front form: | Square |
|-------------|--------|
| Front form: | Square |

#### **OPERATING-/INDICATION PART**

| Lens colour:       | Green       |
|--------------------|-------------|
| Lens material:     | Plastic     |
| Lens illumination: | Illuminated |
| Lens shape:        | Flush       |
| Lens optics:       | translucent |

| Short Description:  | Lens, 15.4 mm x 15.4 mm, Illuminated, Green, Flush, Plastic |
|---------------------|-------------------------------------------------------------|
| Dimension:          | 15.4 mm x 15.4 mm                                           |
| Dimension drawings: |                                                             |