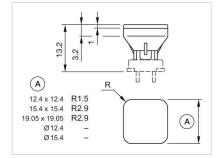

| Short Description:  | Lens, 15.4 mm x 15.4 mm, Illuminated, Green, Flush, Plastic |
|---------------------|-------------------------------------------------------------|
| Dimension:          | 15.4 mm x 15.4 mm                                           |
| Dimension drawings: |                                                             |

#### A = Front dimension