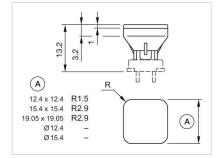

| Short Description:  | Lens, 15.4 mm x 15.4 mm, Illuminated, Yellow, Flush, Plastic |
|---------------------|--------------------------------------------------------------|
| Dimension:          | 15.4 mm x 15.4 mm                                            |
| Dimension drawings: |                                                              |

#### A = Front dimension