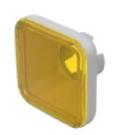

# 70-921.4 Lens

#### FRONT

| Front form: | Square |
|-------------|--------|
|             |        |

#### **OPERATING-/INDICATION PART**

| Lens colour:       | Yellow      |
|--------------------|-------------|
| Lens material:     | Plastic     |
| Lens illumination: | Illuminated |
| Lens shape:        | Flush       |
| Lens optics:       | translucent |

| Short Description:  | Lens, 15.4 mm x 15.4 mm, Illuminated, Yellow, Flush, Plastic |
|---------------------|--------------------------------------------------------------|
| Dimension:          | 15.4 mm x 15.4 mm                                            |
| Dimension drawings: |                                                              |