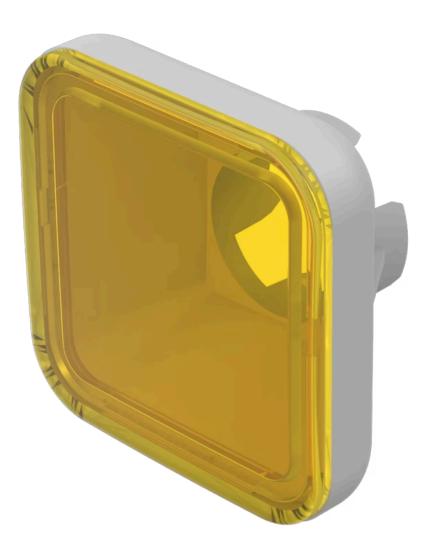

# 70-921.4 Lens

#### FRONT

| Front form: | Square |
|-------------|--------|
|             |        |

#### **OPERATING-/INDICATION PART**

| Lens colour:       | Yellow      |
|--------------------|-------------|
| Lens material:     | Plastic     |
| Lens illumination: | Illuminated |
| Lens shape:        | Flush       |
| Lens optics:       | translucent |

| Short Description:  | Lens, 15.4 mm x 15.4 mm, Illuminated, Yellow, Flush, Plastic |
|---------------------|--------------------------------------------------------------|
| Dimension:          | 15.4 mm x 15.4 mm                                            |
| Dimension drawings: |                                                              |