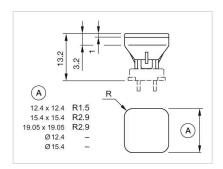

#### **OTHER**

**Short Description:** Lens, 15.4 mm, x 15.4 mm, Illuminated, Red, Flush, Plastic

**Dimension:** 15.4 mm x 15.4 mm

Dimension drawings: