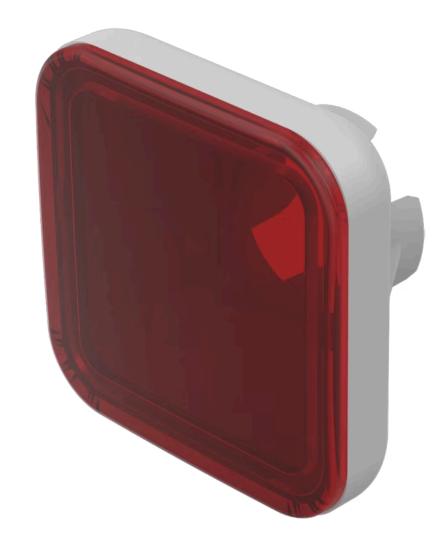

# 70-921.2 Lens

|    | o | $\boldsymbol{\cap}$ | м  | п |
|----|---|---------------------|----|---|
| г. | п | v                   | IV | ш |
|    |   | _                   |    |   |

Front form: Square

#### **OPERATING-/INDICATION PART**

Lens colour: Red

Lens material: Plastic

Lens illumination: Illuminated

Lens shape: Flush

Lens optics: translucent

#### **OTHER**

**Short Description:** Lens, 15.4 mm, x 15.4 mm, Illuminated, Red, Flush, Plastic

**Dimension:** 15.4 mm x 15.4 mm

Dimension drawings: