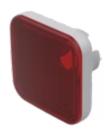

# 70-921.2 Lens

|    | o | $\boldsymbol{\cap}$ | м  | п |
|----|---|---------------------|----|---|
| г. | п | v                   | IV | ш |
|    |   | _                   |    |   |

Front form: Square

#### **OPERATING-/INDICATION PART**

Lens colour: Red

Lens material: Plastic

Lens illumination: Illuminated

Lens shape: Flush

Lens optics: translucent

#### **OTHER**

**Short Description:** Lens, 15.4 mm, x 15.4 mm, Illuminated, Red, Flush, Plastic

**Dimension:** 15.4 mm x 15.4 mm

Dimension drawings: