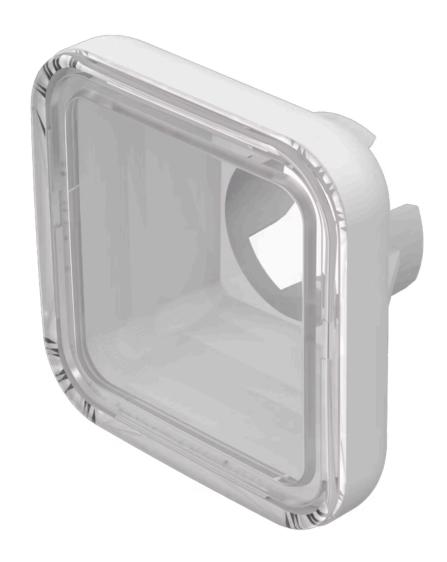

## 70-920.9 Lens

| FRONT                      |                                                               |
|----------------------------|---------------------------------------------------------------|
| Front form:                | Square                                                        |
|                            |                                                               |
| OPERATING-/INDICATION PART |                                                               |
| Lens colour:               | White                                                         |
| Lens material:             | Plastic                                                       |
| Lens illumination:         | Illuminated                                                   |
| Lens shape:                | Flush                                                         |
| Lens optics:               | translucent                                                   |
|                            |                                                               |
| MECHANICAL CHARACTERISTICS |                                                               |
| Weight:                    | 0.001 kg                                                      |
|                            |                                                               |
| CERTIFICATE                |                                                               |
| REACH:                     | REACH compliant                                               |
| RoHS:                      | RoHS compliant                                                |
|                            |                                                               |
| OTHER                      |                                                               |
| Short Description:         | Lens, 19.05 mm x 19.05 mm, Illuminated, White, Flush, Plastic |
| Dimension:                 | 19.05 mm x 19.05 mm                                           |
| Dimension drawings:        |                                                               |