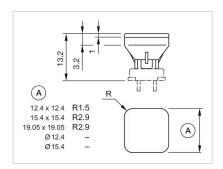

## 70-920.9 Lens

| FRONT                      |                                                               |
|----------------------------|---------------------------------------------------------------|
| Front form:                | Square                                                        |
|                            |                                                               |
| OPERATING-/INDICATION PART |                                                               |
| Lens colour:               | White                                                         |
| Lens material:             | Plastic                                                       |
| Lens illumination:         | Illuminated                                                   |
| Lens shape:                | Flush                                                         |
| Lens optics:               | translucent                                                   |
|                            |                                                               |
| MECHANICAL CHARACTERISTICS |                                                               |
| Weight:                    | 0.001 kg                                                      |
|                            |                                                               |
| CERTIFICATE                |                                                               |
| REACH:                     | REACH compliant                                               |
| RoHS:                      | RoHS compliant                                                |
|                            |                                                               |
| OTHER                      |                                                               |
| Short Description:         | Lens, 19.05 mm x 19.05 mm, Illuminated, White, Flush, Plastic |
| Dimension:                 | 19.05 mm x 19.05 mm                                           |
| Dimension drawings:        |                                                               |