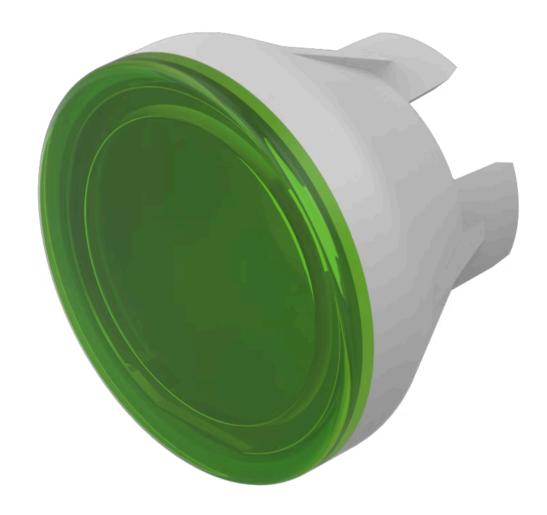

## Lens

70-912.5 Distribution by DigiKey

Dimension drawings:

## 70-912.5 Lens

| FRONT                      |                                                     |
|----------------------------|-----------------------------------------------------|
| Front form:                | Round                                               |
|                            |                                                     |
| OPERATING-/INDICATION PART |                                                     |
| Lens colour:               | Green                                               |
| Lens material:             | Plastic                                             |
| Lens illumination:         | Illuminated                                         |
| Lens shape:                | Flush                                               |
| Lens optics:               | translucent                                         |
|                            |                                                     |
| MECHANICAL CHARACTERISTICS |                                                     |
| Weight:                    | 0 kg                                                |
|                            |                                                     |
| CERTIFICATE                |                                                     |
| REACH:                     | REACH compliant                                     |
| RoHS:                      | RoHS compliant                                      |
|                            |                                                     |
| OTHER                      |                                                     |
| Short Description:         | Lens, Ø 12.4 mm, Illuminated, Green, Flush, Plastic |
| Dimension:                 | Ø 12.4 mm                                           |