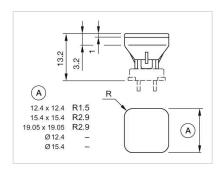

## Lens

70-912.5 Distribution by DigiKey

Dimension drawings:

## 70-912.5 Lens

| FRONT                      |                                                     |
|----------------------------|-----------------------------------------------------|
| Front form:                | Round                                               |
|                            |                                                     |
| OPERATING-/INDICATION PART |                                                     |
| Lens colour:               | Green                                               |
| Lens material:             | Plastic                                             |
| Lens illumination:         | Illuminated                                         |
| Lens shape:                | Flush                                               |
| Lens optics:               | translucent                                         |
|                            |                                                     |
| MECHANICAL CHARACTERISTICS |                                                     |
| Weight:                    | 0 kg                                                |
|                            |                                                     |
| CERTIFICATE                |                                                     |
| REACH:                     | REACH compliant                                     |
| RoHS:                      | RoHS compliant                                      |
|                            |                                                     |
| OTHER                      |                                                     |
| Short Description:         | Lens, Ø 12.4 mm, Illuminated, Green, Flush, Plastic |
| Dimension:                 | Ø 12.4 mm                                           |