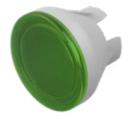

## Lens

70-912.5 Distribution by DigiKey

Dimension drawings:

## 70-912.5 Lens

| FRONT                      |                                                     |
|----------------------------|-----------------------------------------------------|
| Front form:                | Round                                               |
|                            |                                                     |
| OPERATING-/INDICATION PART |                                                     |
| Lens colour:               | Green                                               |
| Lens material:             | Plastic                                             |
| Lens illumination:         | Illuminated                                         |
| Lens shape:                | Flush                                               |
| Lens optics:               | translucent                                         |
|                            |                                                     |
| MECHANICAL CHARACTERISTICS |                                                     |
| Weight:                    | 0 kg                                                |
|                            |                                                     |
| CERTIFICATE                |                                                     |
| REACH:                     | REACH compliant                                     |
| RoHS:                      | RoHS compliant                                      |
|                            |                                                     |
| OTHER                      |                                                     |
| Short Description:         | Lens, Ø 12.4 mm, Illuminated, Green, Flush, Plastic |
| Dimension:                 | Ø 12.4 mm                                           |