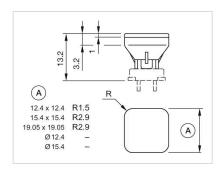

## Your product:

Dimension drawings:

## 70-911.9 Lens

| FRONT                               |                           |
|-------------------------------------|---------------------------|
| Front form:                         | Round                     |
| Front form:                         | Hourid                    |
|                                     |                           |
| OPERATING-/INDICATION PART          |                           |
| Lens colour:                        | White                     |
| Lens material:                      | Plastic                   |
| Lens illumination:                  | Illuminated               |
| Lens shape:                         | Flush                     |
| Lens optics:                        | translucent               |
|                                     |                           |
|                                     |                           |
| MECHANICAL CHARACTERISTICS          |                           |
| MECHANICAL CHARACTERISTICS Weight:  | 0.001 kg                  |
|                                     | 0.001 kg                  |
|                                     | 0.001 kg                  |
| Weight:                             | 0.001 kg  REACH compliant |
| Weight: CERTIFICATE                 |                           |
| Weight:  CERTIFICATE  REACH:        | REACH compliant           |
| Weight:  CERTIFICATE  REACH:        | REACH compliant           |
| Weight:  CERTIFICATE  REACH:  RoHS: | REACH compliant           |