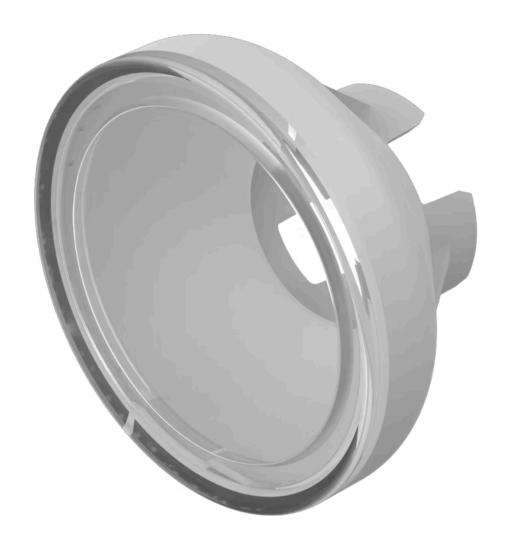

## Lens

70-911.9 Distribution by DigiKey

## 70-911.9 Lens

| FRONT                               |                           |
|-------------------------------------|---------------------------|
| Front form:                         | Round                     |
| Front form:                         | Hourid                    |
|                                     |                           |
| OPERATING-/INDICATION PART          |                           |
| Lens colour:                        | White                     |
| Lens material:                      | Plastic                   |
| Lens illumination:                  | Illuminated               |
| Lens shape:                         | Flush                     |
| Lens optics:                        | translucent               |
|                                     |                           |
|                                     |                           |
| MECHANICAL CHARACTERISTICS          |                           |
| MECHANICAL CHARACTERISTICS Weight:  | 0.001 kg                  |
|                                     | 0.001 kg                  |
|                                     | 0.001 kg                  |
| Weight:                             | 0.001 kg  REACH compliant |
| Weight: CERTIFICATE                 |                           |
| Weight:  CERTIFICATE  REACH:        | REACH compliant           |
| Weight:  CERTIFICATE  REACH:        | REACH compliant           |
| Weight:  CERTIFICATE  REACH:  RoHS: | REACH compliant           |