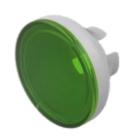

# 70-911.5 Lens

### FRONT

| Front form: | Round |
|-------------|-------|
|             |       |

#### **OPERATING-/INDICATION PART**

| Lens colour:       | Green       |
|--------------------|-------------|
| Lens material:     | Plastic     |
| Lens illumination: | Illuminated |
| Lens shape:        | Flush       |
| Lens optics:       | translucent |

| Short Description:  | Lens, Ø 15.4 mm, Illuminated, Green, Flush, Plastic |
|---------------------|-----------------------------------------------------|
| Dimension:          | Ø 15.4 mm                                           |
| Dimension drawings: |                                                     |