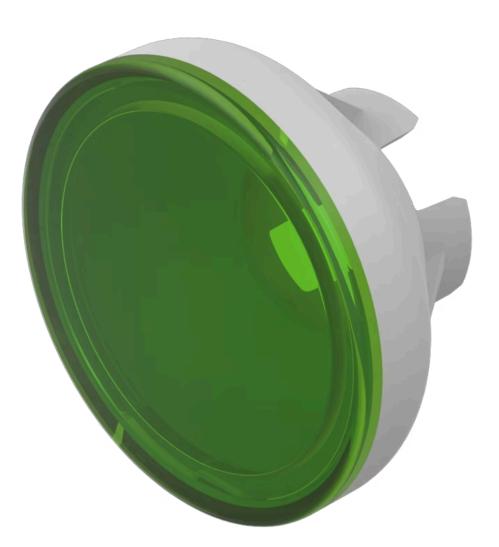

# 70-911.5 Lens

### FRONT

| Front form: | Round |
|-------------|-------|
|             |       |

#### **OPERATING-/INDICATION PART**

| Lens colour:       | Green       |
|--------------------|-------------|
| Lens material:     | Plastic     |
| Lens illumination: | Illuminated |
| Lens shape:        | Flush       |
| Lens optics:       | translucent |

| Short Description:  | Lens, Ø 15.4 mm, Illuminated, Green, Flush, Plastic |
|---------------------|-----------------------------------------------------|
| Dimension:          | Ø 15.4 mm                                           |
| Dimension drawings: |                                                     |