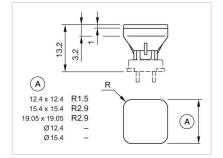

| Short Description:  | Lens, Ø 15.4 mm, Illuminated, Green, Flush, Plastic |
|---------------------|-----------------------------------------------------|
| Dimension:          | Ø 15.4 mm                                           |
| Dimension drawings: |                                                     |

#### A = Front dimension