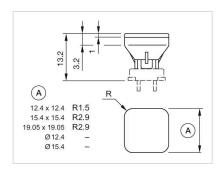

|
| MECHANICAL CHARACTERISTICS |                                                      |
| Weight:                    | 0.001 kg                                             |
|                            |                                                      |
| CERTIFICATE                |                                                      |
| REACH:                     | REACH compliant                                      |
| RoHS:                      | RoHS compliant                                       |
|                            |                                                      |
| OTHER                      |                                                      |
| Short Description:         | Lens, Ø 15.4 mm, Illuminated, Yellow, Flush, Plastic |

Ø 15.4 mm