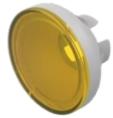

## 70-911.4 Lens

| FRONT                      |                                                      |
|----------------------------|------------------------------------------------------|
| Front form:                | Round                                                |
|                            |                                                      |
| OPERATING-/INDICATION PART |                                                      |
| Lens colour:               | Yellow                                               |
| Lens material:             | Plastic                                              |
| Lens illumination:         | Illuminated                                          |
| Lens shape:                | Flush                                                |
| Lens optics:               | translucent                                          |
|                            |                                                      |
| MECHANICAL CHARACTERISTICS |                                                      |
| Weight:                    | 0.001 kg                                             |
|                            |                                                      |
| CERTIFICATE                |                                                      |
| REACH:                     | REACH compliant                                      |
| RoHS:                      | RoHS compliant                                       |
|                            |                                                      |
| OTHER                      |                                                      |
| Short Description:         | Lens, Ø 15.4 mm, Illuminated, Yellow, Flush, Plastic |

Ø 15.4 mm