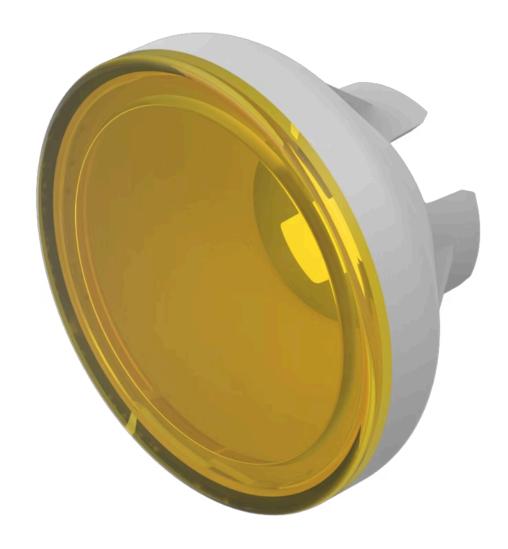

## 70-911.4 Lens

| FRONT                      |                                                      |
|----------------------------|------------------------------------------------------|
| Front form:                | Round                                                |
|                            |                                                      |
| OPERATING-/INDICATION PART |                                                      |
| Lens colour:               | Yellow                                               |
| Lens material:             | Plastic                                              |
| Lens illumination:         | Illuminated                                          |
| Lens shape:                | Flush                                                |
| Lens optics:               | translucent                                          |
|                            |                                                      |
| MECHANICAL CHARACTERISTICS |                                                      |
| Weight:                    | 0.001 kg                                             |
|                            |                                                      |
| CERTIFICATE                |                                                      |
| REACH:                     | REACH compliant                                      |
| RoHS:                      | RoHS compliant                                       |
|                            |                                                      |
| OTHER                      |                                                      |
| Short Description:         | Lens, Ø 15.4 mm, Illuminated, Yellow, Flush, Plastic |

Ø 15.4 mm