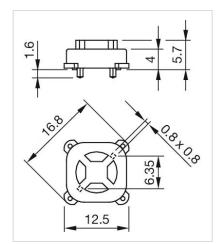

|
|                                   |                                                                          |
| OTHER                             |                                                                          |
| Short Description:                | Indicator element, Green, Single-LED, 3 DC, PCB terminal                 |
| Kind of illlumination:            | Single-LED                                                               |
| Hints:                            | The customer has to decide what series resistor shall be used to the LED |

Wiring diagrams:



### **Component layouts:**



- A = Illumination element
- B = Single LED
- C = Drilling plan (component side) D = Hole for centering pins non-metallic
- E = Hole for LED

### Dimension drawings: