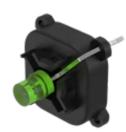

## Indicator element

70-820.5S

https://digikey.eao.com/component/70-820.5S/e...

# 70-820.5S Indicator element

| <b>OPERATING-/INDICATION PART</b> |                                                                          |
|-----------------------------------|--------------------------------------------------------------------------|
| Illumination colour:              | Green                                                                    |
|                                   |                                                                          |
| ELECTRICAL CHARACTERISTICS        |                                                                          |
| Operating voltage:                | 3 DC                                                                     |
| Lumi. Intensity:                  | 650 mcd                                                                  |
|                                   |                                                                          |
| MECHANICAL CHARACTERISTICS        |                                                                          |
| Terminal:                         | PCB terminal                                                             |
| Weight:                           | 0.001 kg                                                                 |
|                                   |                                                                          |
| CERTIFICATE                       |                                                                          |
| REACH:                            | REACH compliant                                                          |
| RoHS:                             | RoHS compliant                                                           |
|                                   |                                                                          |
| OTHER                             |                                                                          |
| Short Description:                | Indicator element, Green, Single-LED, 3 DC, PCB terminal                 |
| Kind of illlumination:            | Single-LED                                                               |
| Hints:                            | The customer has to decide what series resistor shall be used to the LED |