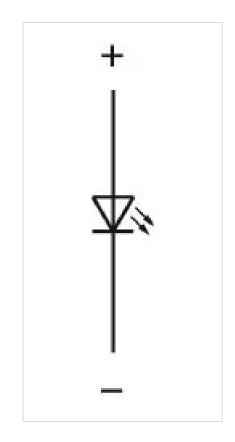

| REACH compliant                                                          |
| RoHS:                             | RoHS compliant                                                           |
|                                   |                                                                          |
| OTHER                             |                                                                          |
| Short Description:                | Indicator element, Green, Single-LED, 3 DC, PCB terminal                 |
| Kind of illlumination:            | Single-LED                                                               |
| Hints:                            | The customer has to decide what series resistor shall be used to the LED |

Wiring diagrams:



### **Component layouts:**



- A = Illumination element
- B = Single LED
- C = Drilling plan (component side) D = Hole for centering pins non-metallic
- E = Hole for LED

### Dimension drawings: