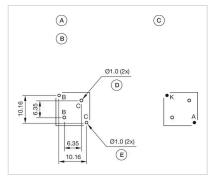

### **Component layouts:**

- A = Illumination element
- B = Single LED
- C = Drilling plan (component side) D = Hole for centering pins non-metallic
- E = Hole for LED