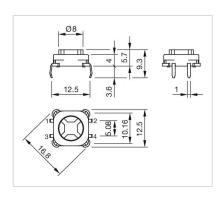

**ELECTRICAL CHARACTERISTICS**

Contacts: 1 NO

Switching rating: 42 V DC @ 0,1 A

Lumi. Intensity: 650 mcd

#### **MECHANICAL CHARACTERISTICS**

**Terminal:** PCB terminal

Contact material: Gold

Switching action: Momentary

Switching system: Short-travel element

**Weight:** 0.001 kg

#### **CERTIFICATE**

**REACH:** REACH compliant

RoHS: RoHS compliant

#### **OTHER**

Short Description: Switching element, Short-travel element, 42 V DC @ 0,1 A, Gold, 1 NO,

PCB terminal

**Hints:** The customer has to decide what series resistor shall be used to the LED

Wiring diagrams:



## **Component layouts:**



A = Switching element with illumination B = Single LED

C = Drilling plan (component side)
D = Hole for switching element, pad max.
Ø 2.5 mm

E = Hole for LED

## Dimension drawings: