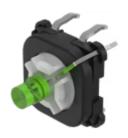

## **Component layouts:**

A = Switching element with illumination B = Single LED

C = Drilling plan (component side)
D = Hole for switching element, pad max.
Ø 2.5 mm

E = Hole for LED