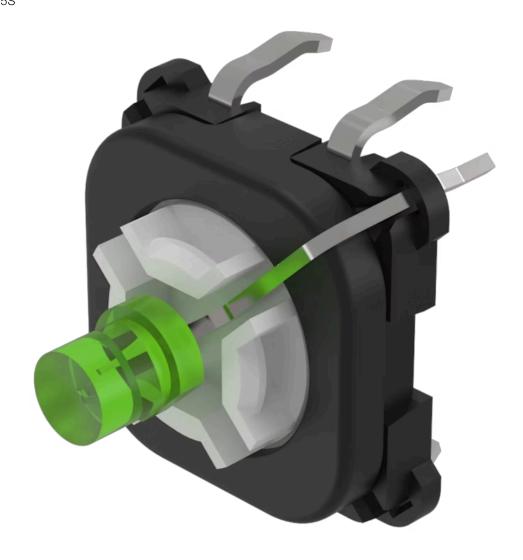

# 70-220.5S Switching element

| 0 | DED  | ATING- | /INDICA  | TION | DART |
|---|------|--------|----------|------|------|
| u | 'FEN | AIING- | / INDICA |      | FADI |

Illumination colour: Green

#### **ELECTRICAL CHARACTERISTICS**

Contacts: 1 NO

Switching rating: 42 V DC @ 0,1 A

Lumi. Intensity: 650 mcd

#### **MECHANICAL CHARACTERISTICS**

**Terminal:** PCB terminal

Contact material: Gold

Switching action: Momentary

Switching system: Short-travel element

**Weight:** 0.001 kg

#### **OTHER**

Short Description: Switching element, Short-travel element, 42 V DC @ 0,1 A, Gold, 1 NO,

PCB terminal

**Hints:** The customer has to decide what series resistor shall be used to the LED

Wiring diagrams:

## **Component layouts:**

A = Switching element with illumination B = Single LED

C = Drilling plan (component side)
D = Hole for switching element, pad max.
Ø 2.5 mm

E = Hole for LED