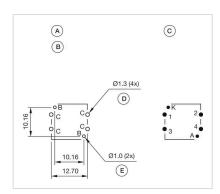

## **Component layouts:**

A = Switching element with illumination B = Single LED

C = Drilling plan (component side)
D = Hole for switching element, pad max.
Ø 2.5 mm

E = Hole for LED