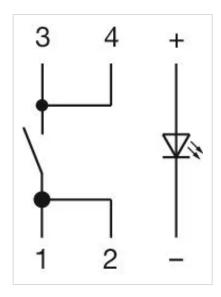

#### **OTHER**

Short Description: Switching element, Short-travel element, 42 V DC @ 0,1 A, Gold, 1 NO,

PCB terminal

**Hints:** The customer has to decide what series resistor shall be used to the LED

Wiring diagrams: