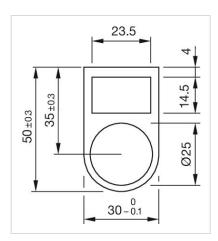

#### **MOUNTING**

Mounting cut-out: Ø 22.5 mm

Mounting type: adhesive

### **OTHER**

Short Description: Legend plate, 30 mm x 50 mm, Ø 22.5 mm, Aluminium, adhesive, Black, anodised

Titel Accessory: Legend plate

**Dimension:** 30 mm x 50 mm

Material: Aluminium

**Hints:** For devices with front dimension Ø 25 mm, flush design, The colour of anodised

aluminium parts can vary due to technical production reasons

**Dimension drawings:** 