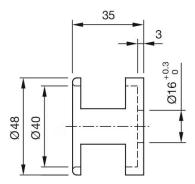

## 61-9965 E-stop protective shroud

| FRONT                      |                                                                                                                                         |
|----------------------------|-----------------------------------------------------------------------------------------------------------------------------------------|
| Colour:                    | Yellow                                                                                                                                  |
|                            |                                                                                                                                         |
| MECHANICAL CHARACTERISTICS |                                                                                                                                         |
| Weight:                    | 0.036 kg                                                                                                                                |
|                            |                                                                                                                                         |
| OTHER                      |                                                                                                                                         |
| Short Description:         | E-stop protective shroud, Aluminium, Yellow, anodised                                                                                   |
| Titel Accessory:           | E-stop protective shroud                                                                                                                |
| Material:                  | Aluminium                                                                                                                               |
| Hints:                     | The protection shroud is not suitable for a proper use of emergency stop. It can obstruct a spontaneous operation of the emergency stop |
| Dimension drawings:        |                                                                                                                                         |
|                            | 35                                                                                                                                      |