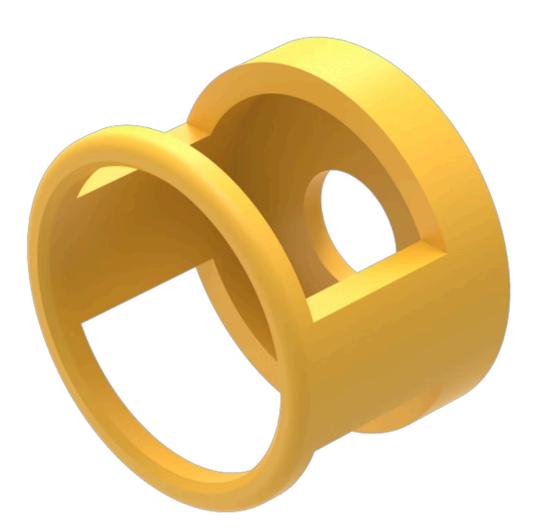

## E-stop protective shroud

Distribution by DigiKey

61-9965

https://digikey.eao.com/p/61-9965

## 61-9965 E-stop protective shroud

| FRONT                      |                                                                                                                                         |
|----------------------------|-----------------------------------------------------------------------------------------------------------------------------------------|
| Colour:                    | Yellow                                                                                                                                  |
|                            |                                                                                                                                         |
| MECHANICAL CHARACTERISTICS |                                                                                                                                         |
| Weight:                    | 0.036 kg                                                                                                                                |
|                            |                                                                                                                                         |
| OTHER                      |                                                                                                                                         |
| Short Description:         | E-stop protective shroud, Aluminium, Yellow, anodised                                                                                   |
| Titel Accessory:           | E-stop protective shroud                                                                                                                |
| Material:                  | Aluminium                                                                                                                               |
| Hints:                     | The protection shroud is not suitable for a proper use of emergency stop. It can obstruct a spontaneous operation of the emergency stop |
| Dimension drawings:        |                                                                                                                                         |
|                            | 35                                                                                                                                      |