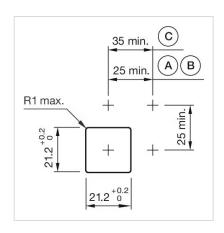

#### **MOUNTING**

Mounting cut-out: 21 mm x 21 mm

Mounting type: Panel mounting

#### **OTHER**

**Short Description:** Front bezel set, 24 mm x 24 mm, Black, Plastic, according to UL 94 V0

**Dimension:** 24 mm x 24 mm

**Product attributes:** For selector switch

Mounting cut-outs:

A = Solder/Plug-in terminal 2.8 mm x 0.5 mm

B = Solder terminal

C = Screw terminal