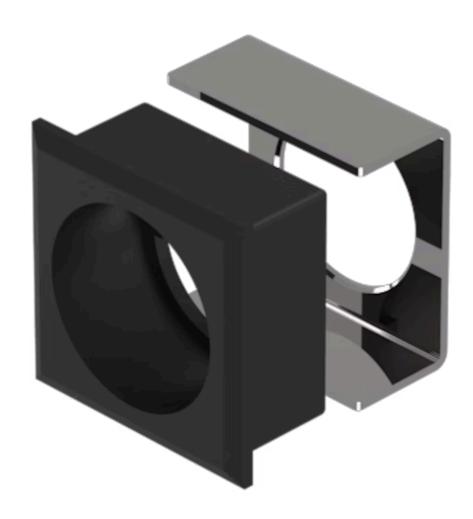

## 61-9936.0 Front bezel set

| Е | D | 0 | N  | ٦ |
|---|---|---|----|---|
| г | п | v | 14 |   |

Front dimension: 24 mm x 24 mm

Front form: Square

Front bezel colour: Black

Front bezel material: Plastic, according to UL 94 V0

#### **OTHER**

**Short Description:** Front bezel set, 24 mm x 24 mm, Black, Plastic, according to UL 94 V0

**Dimension:** 24 mm x 24 mm

**Product attributes:** For selector switch

Mounting cut-outs:

A = Solder/Plug-in terminal 2.8 mm x 0.5 mm