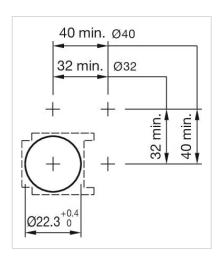

#### **MOUNTING**

Mounting type: Panel mounting

#### **OTHER**

**Short Description:** Front bezel, Ø 40 mm, Nature, Aluminium

**Dimension:** Ø 40 mm

**Hints:** The colour of anodised aluminium parts can vary due to technical production

reasons

Mounting cut-outs: