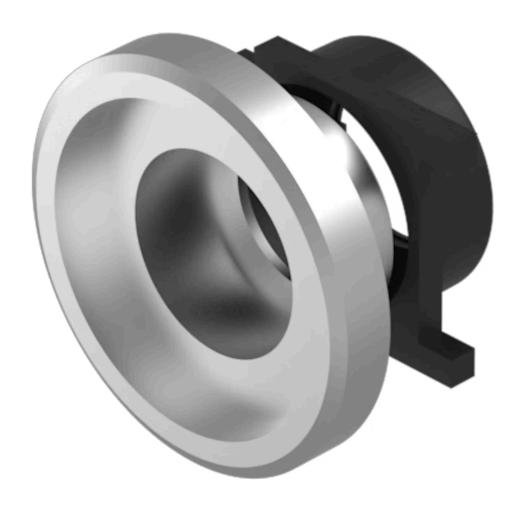

# Front bezel

Distribution by DigiKey

61-9934.8

## 61-9934.8 Front bezel

Front dimension: Ø 40 mm

Front form: Round

Front bezel colour: Nature

Front bezel material: Aluminium

Front bezel type: Flush

#### **OTHER**

**Short Description:** Front bezel, Ø 40 mm, Nature, Aluminium

**Dimension:** Ø 40 mm

**Hints:** The colour of anodised aluminium parts can vary due to technical production

reasons

Mounting cut-outs: