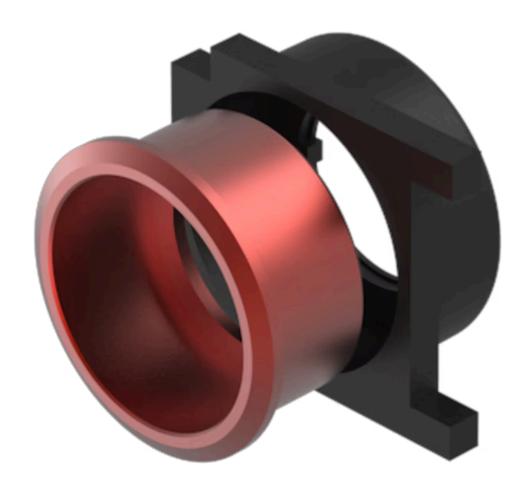

## 61-9933.2 Front bezel set

| Е | D | 0 | N  | ٦ |
|---|---|---|----|---|
| г | п | v | 14 |   |

Front dimension: Ø 25 mm

Front form: Round

Front bezel colour: Red

Front bezel material: Aluminium

#### **OTHER**

Short Description: Front bezel set, Ø 25 mm, Ø 19,7 mm, Red, Aluminium

**Dimension:** Ø 25 mm

Internal size: Ø 19,7 mm

**Product attributes:** For indicator, pushbutton, illuminated pushbutton