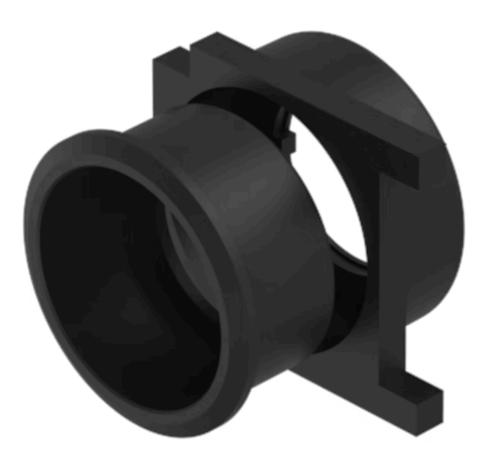

# Front bezel set

61-9933.10

https://digikey.eao.com/p/61-9933.10

# 61-9933.10 Front bezel set

#### FRONT

| Front dimension:      | Ø 25 mm                        |
|-----------------------|--------------------------------|
| Front form:           | Round                          |
| Front bezel colour:   | Black                          |
| Front bezel material: | Plastic, according to UL 94 V0 |

#### MOUNTING

| Mounting cut-out: | Ø 22.5 mm      |
|-------------------|----------------|
| Mounting type:    | Panel mounting |