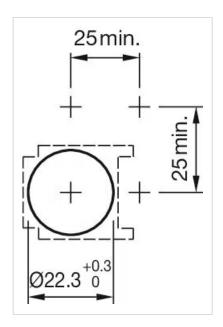

#### MOUNTING

| Mounting cut-out: | Ø 22.5 mm      |
|-------------------|----------------|
| Mounting type:    | Panel mounting |

| Short Description:  | Front bezel set, Ø 25 mm, Ø 19,7 mm, Black, Plastic, according to UL 94 V0 |
|---------------------|----------------------------------------------------------------------------|
| Dimension:          | Ø 25 mm                                                                    |
| Internal size:      | Ø 19,7 mm                                                                  |
| Product attributes: | For indicator, pushbutton, illuminated pushbutton                          |
| Mounting cut-outs:  |                                                                            |