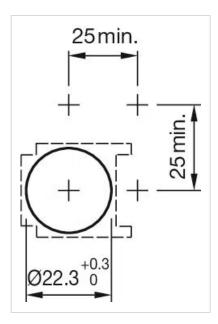

#### **MOUNTING**

**Mounting cut-out:** Ø 22.5 mm

Mounting type: Panel mounting

### Mounting cut-outs: