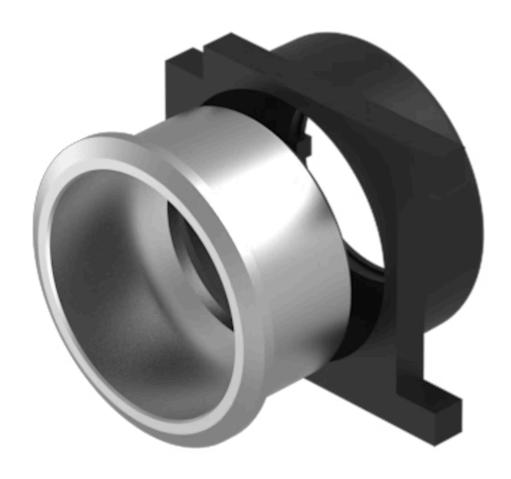

## 61-9933.0 Front bezel set

|    | _ | _  |   | - |
|----|---|----|---|---|
| ь. | к | () | N |   |
|    |   |    |   |   |

Front dimension: Ø 25 mm

Front form: Round

Front bezel colour: Nature

Front bezel material: Aluminium

#### **OTHER**

**Short Description:** Front bezel set, Ø 25 mm, Ø 19,7 mm, Nature, Aluminium

**Dimension:** Ø 25 mm

Internal size: Ø 19,7 mm

**Product attributes:** For indicator, pushbutton, illuminated pushbutton