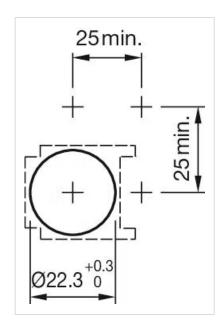

#### **MOUNTING**

**Mounting cut-out:** Ø 22.5 mm

Mounting type: Panel mounting

#### **OTHER**

**Short Description:** Front bezel set with anti-twist ring, Ø 25 mm, Ø 18 mm, Black, Plastic, according

to UL 94 V0

**Dimension:** Ø 25 mm

Internal size: Ø 18 mm

**Product attributes:** For selector switch