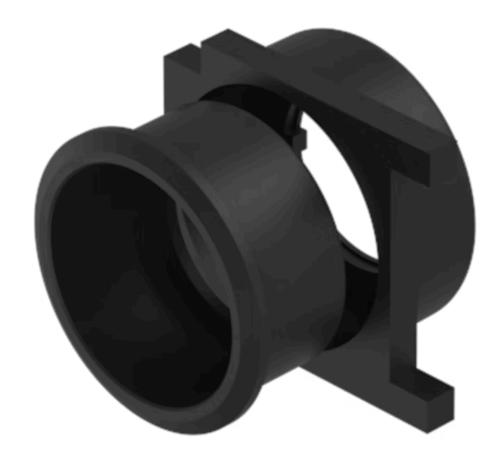

# Front bezel set with antitwist ring

Distribution by DigiKey

61-9932.10

## 61-9932.10 Front bezel set with anti-twist ring

Front dimension:  $\emptyset$  25 mm

Front form: Round

Front bezel colour: Black

Front bezel material: Plastic, according to UL 94 V0