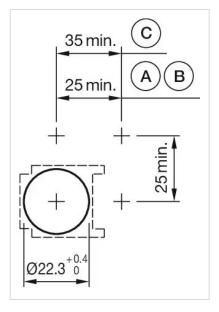

Mounting cut-outs:

mm

B = Solder terminal C = Screw terminal

A = Solder/Plug-in terminal 2.8 mm x 0.5