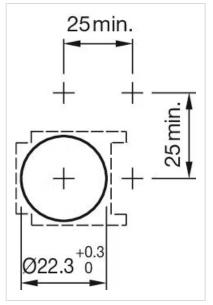

#### **MOUNTING**

**Mounting cut-out:** Ø 22.5 mm

Mounting type: Panel mounting