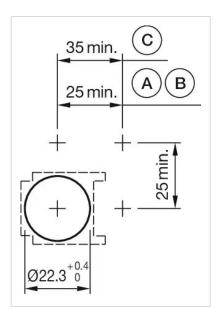

#### **MOUNTING**

**Mounting cut-out:** Ø 22.5 mm

Mounting type: Panel mounting

### Mounting cut-outs:

A = Solder/Plug-in terminal 2.8 mm x 0.5mm
B = Solder terminal
C = Screw terminal