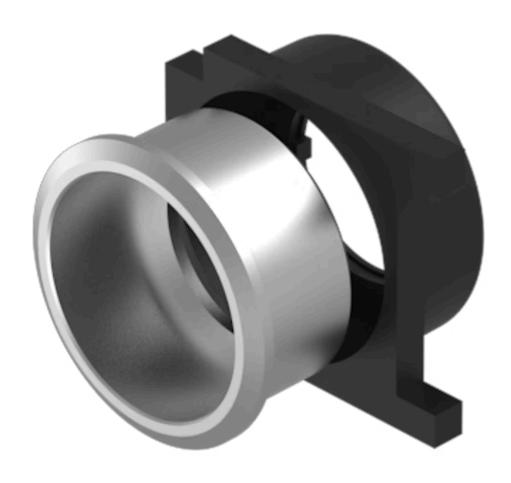

# Front bezel set with antitwist ring

Distribution by DigiKey

61-9932.0

## 61-9932.0 Front bezel set with anti-twist ring

| Е | D | 0 | N  | ٦ |
|---|---|---|----|---|
| г | п | v | 14 |   |

Front dimension: Ø 25 mm

Front form: Round

Front bezel colour: Nature

Front bezel material: Aluminium

#### **OTHER**

**Short Description:** Front bezel set with anti-twist ring, Ø 25 mm, Ø 18 mm, Nature, Aluminium

**Dimension:** Ø 25 mm

Internal size: Ø 18 mm

**Product attributes:** For selector switch

**Hints:** The colour of anodised aluminium parts can vary due to technical production