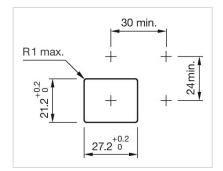

### MOUNTING

| Mounting cut-out: | 27 mm x 21 mm  |
|-------------------|----------------|
| Mounting type:    | Panel mounting |

#### **MECHANICAL CHARACTERISTICS**

| Weight:             | 0.008 kg                                                                                 |
|---------------------|------------------------------------------------------------------------------------------|
|                     |                                                                                          |
| CERTIFICATE         |                                                                                          |
| REACH:              | REACH compliant                                                                          |
| RoHS:               | RoHS compliant                                                                           |
|                     |                                                                                          |
| OTHER               |                                                                                          |
| Short Description:  | Front bezel set, 30 mm x 24 mm, 24 mm x 18 mm, Silver, Plastic, according to UL<br>94 V0 |
| Dimension:          | 30 mm x 24 mm                                                                            |
| Internal size:      | 24 mm x 18 mm                                                                            |
| Product attributes: | For indicator illuminated pushbutton and keylock switch                                  |
| Mounting cut-outs:  |                                                                                          |