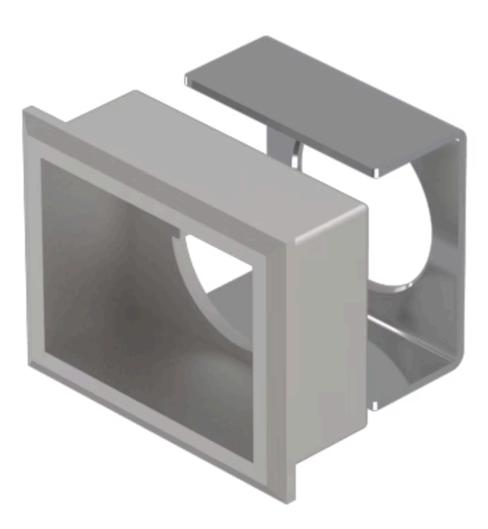

### Front bezel set

61-9931.4

https://digikey.eao.com/p/61-9931.4

## 61-9931.4 Front bezel set