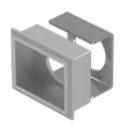

### Front bezel set

61-9931.4

https://digikey.eao.com/p/61-9931.4

## 61-9931.4 Front bezel set

#### FRONT

| Front dimension:      | 30 mm x 24 mm                  |
|-----------------------|--------------------------------|
| Front form:           | Rectangular                    |
| Front bezel colour:   | Silver                         |
| Front bezel material: | Plastic, according to UL 94 V0 |