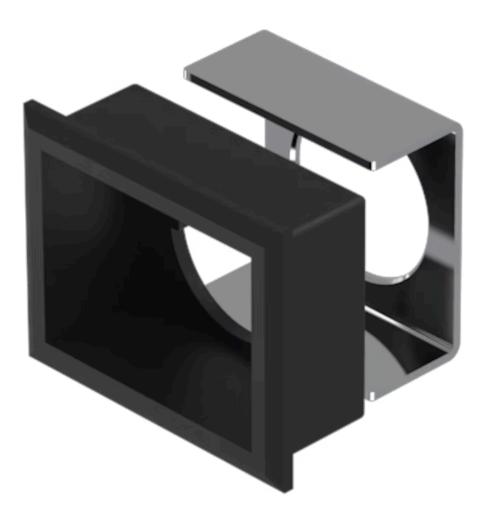

# 61-9931.0 Front bezel set

### FRONT

| Front dimension:      | 30 mm x 24 mm                  |
|-----------------------|--------------------------------|
| Front form:           | Rectangular                    |
| Front bezel colour:   | Black                          |
| Front bezel material: | Plastic, according to UL 94 V0 |

#### MOUNTING

| Mounting cut-out: | 27 mm x 21 mm  |
|-------------------|----------------|
| Mounting type:    | Panel mounting |