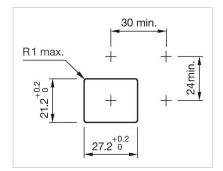

#### MOUNTING

| Mounting cut-out: | 27 mm x 21 mm  |
|-------------------|----------------|
| Mounting type:    | Panel mounting |

Mounting cut-outs: