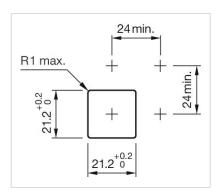

Mounting cut-outs:

#### **MOUNTING**

Mounting cut-out: 21 mm x 21 mm

Mounting type: Panel mounting