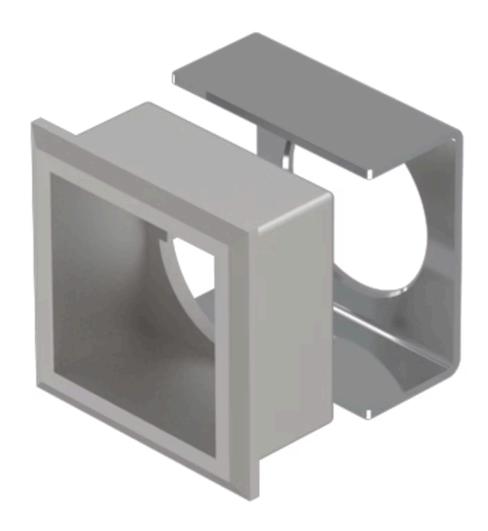

## 61-9930.4 Front bezel set

| Е | D | 0 | N  | ٦ |
|---|---|---|----|---|
| г | п | v | 14 |   |

Front dimension: 24 mm x 24 mm

Front form: Square

Front bezel colour: Silver

Front bezel material: Plastic, according to UL 94 V0

#### **MOUNTING**

Mounting cut-out: 21 mm x 21 mm

Mounting type: Panel mounting