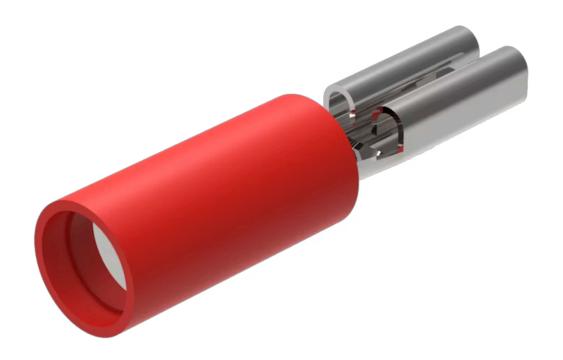

# Flat receptacle

61-9901

https://digikey.eao.com/component/61-9901/en/...

# 61-9901 Flat receptacle

#### **MECHANICAL CHARACTERISTICS**

| Weight:             | 0.04 kg                                                                                                                                     |
|---------------------|---------------------------------------------------------------------------------------------------------------------------------------------|
|                     |                                                                                                                                             |
| OTHER               |                                                                                                                                             |
| Short Description:  | Flat receptacle, Metal / plastic                                                                                                            |
| Titel Accessory:    | Flat receptacle                                                                                                                             |
| Material:           | Metal / plastic                                                                                                                             |
| Product attributes: | Plug-in terminal 2.8 x 0.5 mm, partial isolated AWG-20-18 DIN 46245, set of 250 pieces, in combination with crimping tool, Part No. 61-9902 |