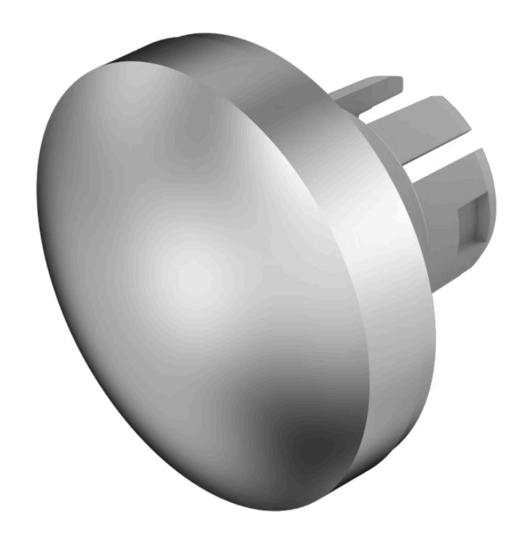

## 61-9842.8 Lens

| FRONT                      |                                                                                     |
|----------------------------|-------------------------------------------------------------------------------------|
| Front form:                | Round                                                                               |
| OPERATING-/INDICATION PART |                                                                                     |
| Lens colour:               | Nature                                                                              |
| Lens material:             | Aluminium                                                                           |
| Lens illumination:         | Non illuminated                                                                     |
| Lens shape:                | Convex                                                                              |
| Lens optics:               | opaque                                                                              |
| MECHANICAL CHARACTERISTICS |                                                                                     |
| Weight:                    | 0.003 kg                                                                            |
| CERTIFICATE                |                                                                                     |
| REACH:                     | REACH compliant                                                                     |
| RoHS:                      | RoHS compliant                                                                      |
| OTHER                      |                                                                                     |
| Short Description:         | Lens, Ø 19.7 mm, Non illuminated, Nature, Convex, Aluminium                         |
| Dimension:                 | Ø 19.7 mm                                                                           |
| Hints:                     | The colour of anodised aluminium parts can vary due to technical production reasons |