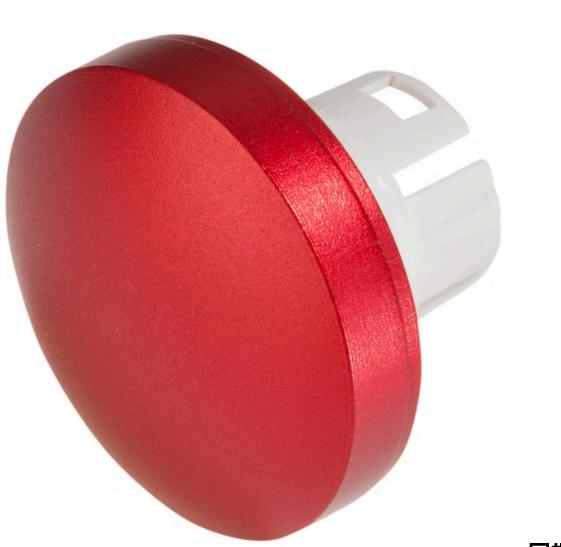

# 61-9842.2 Lens

#### FRONT

| Front form: | Round |
|-------------|-------|
| Front form: | Round |

#### **OPERATING-/INDICATION PART**

| Lens colour:       | Red             |
|--------------------|-----------------|
| Lens material:     | Aluminium       |
| Lens illumination: | Non illuminated |
| Lens shape:        | Convex          |
| Lens optics:       | opaque          |

#### **MECHANICAL CHARACTERISTICS**

| Weight:            | 0.003 kg                                                     |
|--------------------|--------------------------------------------------------------|
|                    |                                                              |
| CERTIFICATE        |                                                              |
| REACH:             | REACH compliant                                              |
| RoHS:              | RoHS compliant                                               |
|                    |                                                              |
| OTHER              |                                                              |
| Short Description: | Lens, Ø 19.7 mm, Non illuminated, Red, Convex, Aluminium     |
| Dimension:         | Ø 19.7 mm                                                    |
| Hints:             | The colour of anodised aluminium parts can vary due to techr |