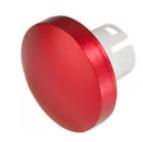

# 61-9842.2 Lens

#### FRONT

| Front form: | Round |
|-------------|-------|
| Front form: | Round |

#### **OPERATING-/INDICATION PART**

| Lens colour:       | Red             |
|--------------------|-----------------|
| Lens material:     | Aluminium       |
| Lens illumination: | Non illuminated |
| Lens shape:        | Convex          |
| Lens optics:       | opaque          |

#### **MECHANICAL CHARACTERISTICS**

| Weight:            | 0.003 kg                                                     |
|--------------------|--------------------------------------------------------------|
|                    |                                                              |
| CERTIFICATE        |                                                              |
| REACH:             | REACH compliant                                              |
| RoHS:              | RoHS compliant                                               |
|                    |                                                              |
| OTHER              |                                                              |
| Short Description: | Lens, Ø 19.7 mm, Non illuminated, Red, Convex, Aluminium     |
| Dimension:         | Ø 19.7 mm                                                    |
| Hints:             | The colour of anodised aluminium parts can vary due to techr |