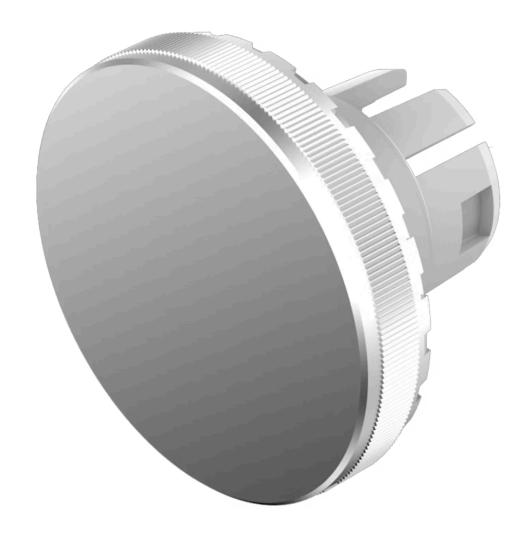

## 61-9841.8 Lens

| FRONT                              |                                                                                     |
|------------------------------------|-------------------------------------------------------------------------------------|
| Front form:                        | Round                                                                               |
|                                    |                                                                                     |
| OPERATING-/INDICATION PART         |                                                                                     |
| Lens colour:                       | Nature                                                                              |
| Lens material:                     | Aluminium                                                                           |
| Lens illumination:                 | Non illuminated                                                                     |
| Lens shape:                        | Flush                                                                               |
| Lens optics:                       | opaque                                                                              |
| MECHANICAL CHARACTERISTICS Weight: | 0.002 kg                                                                            |
| CERTIFICATE                        |                                                                                     |
| REACH:                             | REACH compliant                                                                     |
| RoHS:                              | RoHS compliant                                                                      |
|                                    |                                                                                     |
| OTHER                              |                                                                                     |
| Short Description:                 | Lens, Ø 19.7 mm, Non illuminated, Nature, Flush, Aluminium                          |
| Dimension:                         | Ø 19.7 mm                                                                           |
| Hints:                             | The colour of anodised aluminium parts can vary due to technical production reasons |