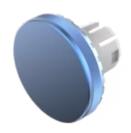

# 61-9841.6 Lens

#### **OPERATING-/INDICATION PART**

| Lens colour:       | Blue            |
|--------------------|-----------------|
| Lens material:     | Aluminium       |
| Lens illumination: | Non illuminated |
| Lens shape:        | Flush           |
| Lens optics:       | opaque          |

#### **MECHANICAL CHARACTERISTICS**

| Weight:            | 0.002 kg                                                                    |
|--------------------|-----------------------------------------------------------------------------|
|                    |                                                                             |
| CERTIFICATE        |                                                                             |
| REACH:             | REACH compliant                                                             |
| RoHS:              | RoHS compliant                                                              |
|                    |                                                                             |
| OTHER              |                                                                             |
| Short Description: | Lens, Ø 19.7 mm, Non illuminated, Blue, Flush, Aluminium                    |
| Dimension:         | Ø 19.7 mm                                                                   |
| Hints:             | The colour of anodised aluminium parts can vary due to technical production |