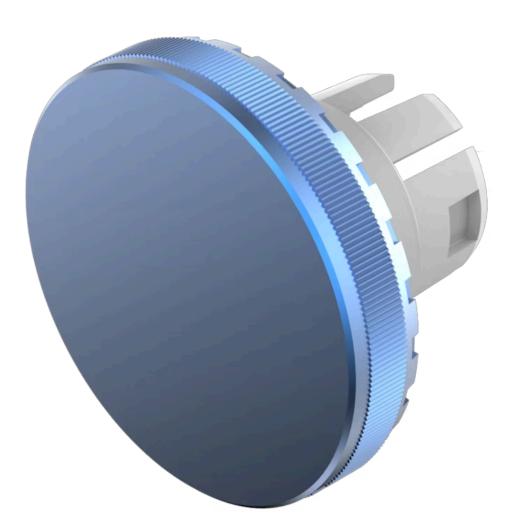

# 61-9841.6 Lens

#### **OPERATING-/INDICATION PART**

| Lens colour:       | Blue            |
|--------------------|-----------------|
| Lens material:     | Aluminium       |
| Lens illumination: | Non illuminated |
| Lens shape:        | Flush           |
| Lens optics:       | opaque          |

#### **MECHANICAL CHARACTERISTICS**

| Weight:            | 0.002 kg                                                                    |
|--------------------|-----------------------------------------------------------------------------|
|                    |                                                                             |
| CERTIFICATE        |                                                                             |
| REACH:             | REACH compliant                                                             |
| RoHS:              | RoHS compliant                                                              |
|                    |                                                                             |
| OTHER              |                                                                             |
| Short Description: | Lens, Ø 19.7 mm, Non illuminated, Blue, Flush, Aluminium                    |
| Dimension:         | Ø 19.7 mm                                                                   |
| Hints:             | The colour of anodised aluminium parts can vary due to technical production |