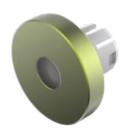

# 61-9841.5A Lens

#### FRONT

| Front form: | Round |
|-------------|-------|
|             |       |

#### **OPERATING-/INDICATION PART**

| Lens colour:           | Olive green |
|------------------------|-------------|
| Lens material:         | Aluminium   |
| Lens illumination:     | Illuminated |
| Lens shape:            | Flush       |
| Lens optics:           | opaque      |
| Shape of illumination: | Dot         |

#### OTHER

| Short Description: | Lens, Ø 19.7 mm, Illuminated, Olive green, Flush, Aluminium                         |
|--------------------|-------------------------------------------------------------------------------------|
| Dimension:         | Ø 19.7 mm                                                                           |
| Hints:             | The colour of anodised aluminium parts can vary due to technical production reasons |