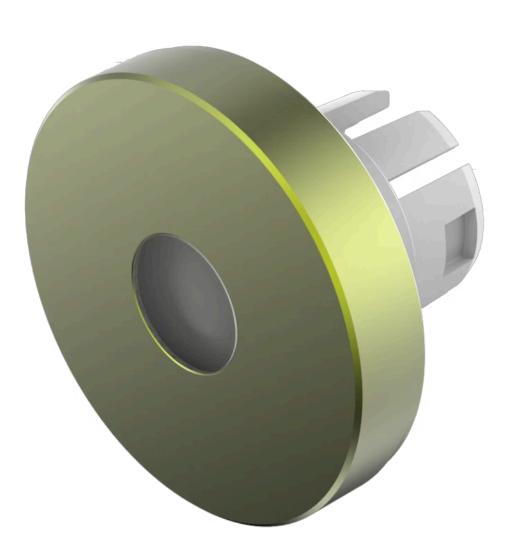

# 61-9841.5A Lens

#### FRONT

| Front form: | Round |
|-------------|-------|
|             |       |

#### **OPERATING-/INDICATION PART**

| Lens colour:           | Olive green |
|------------------------|-------------|
| Lens material:         | Aluminium   |
| Lens illumination:     | Illuminated |
| Lens shape:            | Flush       |
| Lens optics:           | opaque      |
| Shape of illumination: | Dot         |

#### OTHER

| Short Description: | Lens, Ø 19.7 mm, Illuminated, Olive green, Flush, Aluminium                         |
|--------------------|-------------------------------------------------------------------------------------|
| Dimension:         | Ø 19.7 mm                                                                           |
| Hints:             | The colour of anodised aluminium parts can vary due to technical production reasons |