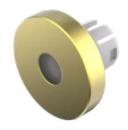

# 61-9841.4A Lens

|  | $\mathbf{-}$ |  |
|--|--------------|--|
|  |              |  |

Front form: Round

#### **OPERATING-/INDICATION PART**

Lens colour: Gold

Lens material: Aluminium

Lens illumination: Illuminated

Lens shape: Flush

Lens optics: opaque

Shape of illumination: Dot

### **OTHER**

Short Description: Lens, Ø 19.7 mm, Illuminated, Gold, Flush, Aluminium

**Dimension:** Ø 19.7 mm

**Hints:** The colour of anodised aluminium parts can vary due to technical production

reasons