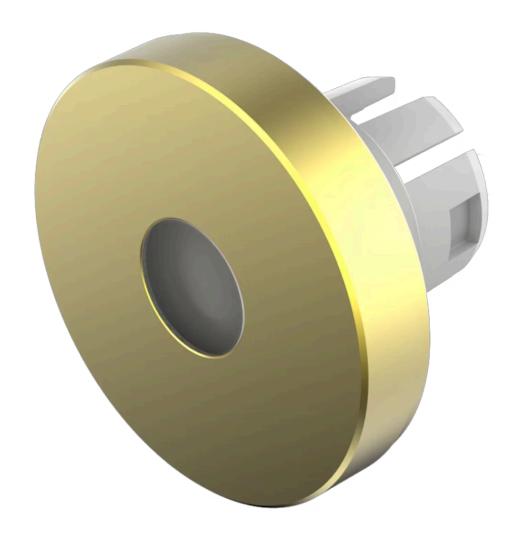

# 61-9841.4A Lens

|  | $\mathbf{-}$ |  |
|--|--------------|--|
|  |              |  |

Front form: Round

#### **OPERATING-/INDICATION PART**

Lens colour: Gold

Lens material: Aluminium

Lens illumination: Illuminated

Lens shape: Flush

Lens optics: opaque

Shape of illumination: Dot

### **OTHER**

Short Description: Lens, Ø 19.7 mm, Illuminated, Gold, Flush, Aluminium

**Dimension:** Ø 19.7 mm

**Hints:** The colour of anodised aluminium parts can vary due to technical production

reasons