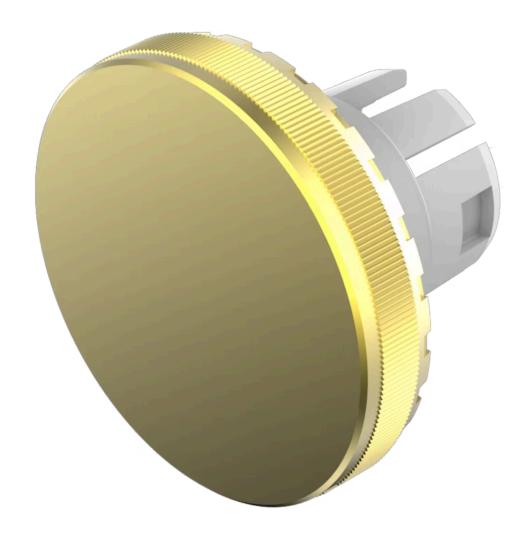

## 61-9841.4 Lens

| FRONT                      |                                                                                     |
|----------------------------|-------------------------------------------------------------------------------------|
| Front form:                | Round                                                                               |
| OPERATING-/INDICATION PART |                                                                                     |
| Lens colour:               | Gold                                                                                |
| Lens material:             | Aluminium                                                                           |
| Lens illumination:         | Non illuminated                                                                     |
| Lens shape:                | Flush                                                                               |
| Lens optics:               | opaque                                                                              |
| MECHANICAL CHARACTERISTICS |                                                                                     |
| Weight:                    | 0.002 kg                                                                            |
| CERTIFICATE                |                                                                                     |
| REACH:                     | REACH compliant                                                                     |
| RoHS:                      | RoHS compliant                                                                      |
| OTHER                      |                                                                                     |
| Short Description:         | Lens, Ø 19.7 mm, Non illuminated, Gold, Flush, Aluminium                            |
| Dimension:                 | Ø 19.7 mm                                                                           |
| Hints:                     | The colour of anodised aluminium parts can vary due to technical production reasons |