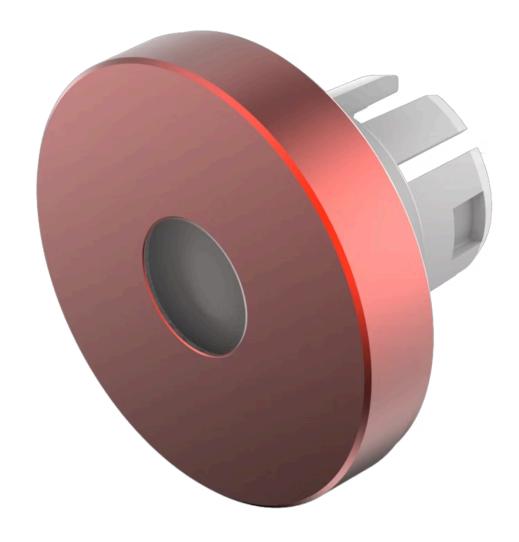

# 61-9841.2A Lens

| Front form: | Round |
|-------------|-------|

#### **OPERATING-/INDICATION PART**

Lens colour: Red

Lens material: Aluminium

Lens illumination: Illuminated

Lens shape: Flush

Lens optics: opaque

Shape of illumination: Dot

#### **OTHER**

Short Description: Lens, Ø 19.7 mm, Illuminated, Red, Flush, Aluminium

**Dimension:** Ø 19.7 mm

**Hints:** The colour of anodised aluminium parts can vary due to technical production

reasons