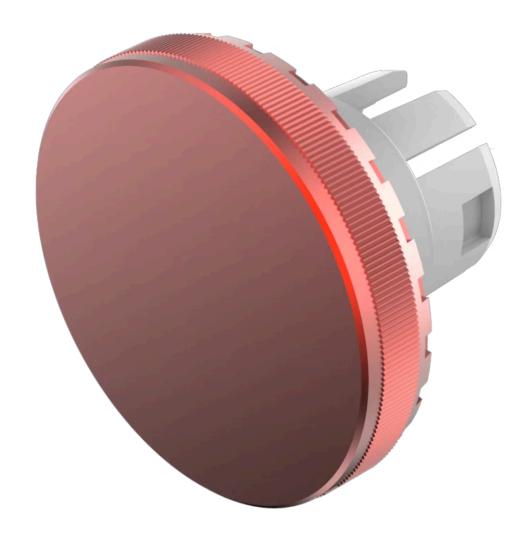

# 61-9841.2 Lens

| - | к |  |  |
|---|---|--|--|
|   |   |  |  |
|   |   |  |  |

Front form: Round

#### **OPERATING-/INDICATION PART**

Lens colour: Red

Lens material: Aluminium

Lens illumination: Non illuminated

Lens shape: Flush

Lens optics: opaque

### **OTHER**

**Short Description:** Lens, Ø 19.7 mm, Non illuminated, Red, Flush, Aluminium

**Dimension:** Ø 19.7 mm

**Hints:** The colour of anodised aluminium parts can vary due to technical production