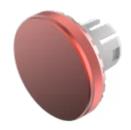

# 61-9841.2 Lens

| - | к |  |  |
|---|---|--|--|
|   |   |  |  |
|   |   |  |  |

Front form: Round

#### **OPERATING-/INDICATION PART**

Lens colour: Red

Lens material: Aluminium

Lens illumination: Non illuminated

Lens shape: Flush

Lens optics: opaque

### **OTHER**

**Short Description:** Lens, Ø 19.7 mm, Non illuminated, Red, Flush, Aluminium

**Dimension:** Ø 19.7 mm

**Hints:** The colour of anodised aluminium parts can vary due to technical production