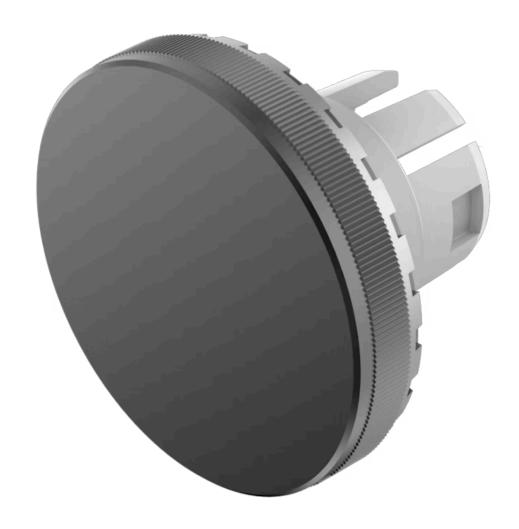

## 61-9841.0 Lens

| FRONT                      |                                                                                     |
|----------------------------|-------------------------------------------------------------------------------------|
| Front form:                | Round                                                                               |
| OPERATING-/INDICATION PART |                                                                                     |
| Lens colour:               | Black                                                                               |
| Lens material:             | Aluminium                                                                           |
| Lens illumination:         | Non illuminated                                                                     |
| Lens shape:                | Flush                                                                               |
| Lens optics:               | opaque                                                                              |
| MECHANICAL CHARACTERISTICS |                                                                                     |
| Weight:                    | 0.002 kg                                                                            |
| CERTIFICATE                |                                                                                     |
| REACH:                     | REACH compliant                                                                     |
| RoHS:                      | RoHS compliant                                                                      |
| OTHER                      |                                                                                     |
| Short Description:         | Lens, Ø 19.7 mm, Non illuminated, Black, Flush, Aluminium                           |
| Dimension:                 | Ø 19.7 mm                                                                           |
| Hints:                     | The colour of anodised aluminium parts can vary due to technical production reasons |