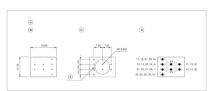

For snap-action switching element, indicator- and diode element

Axial

A = PCB plug-in base B = Terminals (rear side)

- C = Drilling plan (component side)
- D = Occupancy plan (component side)
- E = Anti-rotation device

Dimension drawings:

For Part No. 61-9821.1