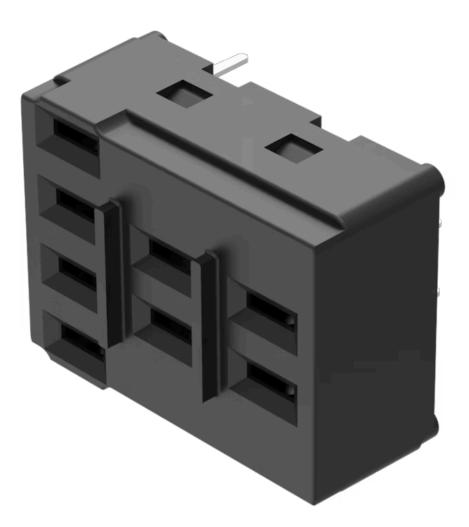

# PCB plug-in base

61-9821.1

https://digikey.eao.com/p/61-9821.1

## 61-9821.1 PCB plug-in base

For snap-action switching element, indicator- and diode element

Axial

A = PCB plug-in base B = Terminals (rear side)

- C = Drilling plan (component side)
- D = Occupancy plan (component side)
- E = Anti-rotation device