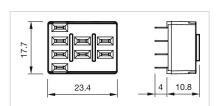

For snap-action switching element, indicator- and diode element

Axial

A = PCB plug-in base B = Terminals (rear side)

- C = Drilling plan (component side)
- D = Occupancy plan (component side)
- E = Anti-rotation device

Dimension drawings:

For Part No. 61-9821.1