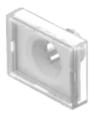

## 61-9681.7 Lens

| FRONT                      |                                                                                     |
|----------------------------|-------------------------------------------------------------------------------------|
| Front form:                | Rectangular                                                                         |
|                            |                                                                                     |
| OPERATING-/INDICATION PART |                                                                                     |
| Lens colour:               | Colourless                                                                          |
| Lens material:             | Plastic, according to UL 94 V0                                                      |
| Lens illumination:         | Illuminated                                                                         |
| Lens shape:                | Flush                                                                               |
| Lens optics:               | transparent                                                                         |
|                            |                                                                                     |
| MECHANICAL CHARACTERISTICS |                                                                                     |
| Weight:                    | 0.002 kg                                                                            |
|                            |                                                                                     |
| CERTIFICATE                |                                                                                     |
| REACH:                     | REACH compliant                                                                     |
| RoHS:                      | RoHS compliant                                                                      |
|                            |                                                                                     |
| OTHER                      |                                                                                     |
| Short Description:         | Lens, 24 mm x 18 mm, Illuminated, Colourless, Flush, Plastic, according to UL 94 V0 |
| Dimension:                 | 24 mm x 18 mm                                                                       |
|                            |                                                                                     |
|                            |                                                                                     |