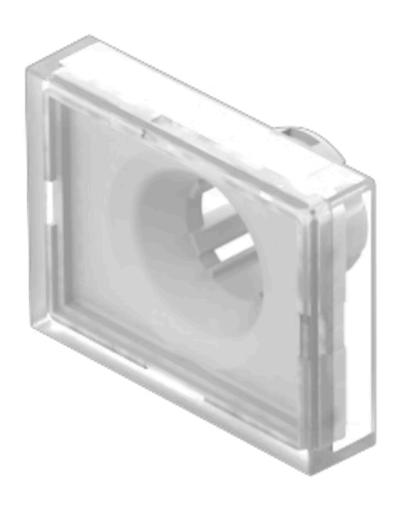

## 61-9681.7 Lens

| FRONT                      |                                                                                     |
|----------------------------|-------------------------------------------------------------------------------------|
| Front form:                | Rectangular                                                                         |
|                            |                                                                                     |
| OPERATING-/INDICATION PART |                                                                                     |
| Lens colour:               | Colourless                                                                          |
| Lens material:             | Plastic, according to UL 94 V0                                                      |
| Lens illumination:         | Illuminated                                                                         |
| Lens shape:                | Flush                                                                               |
| Lens optics:               | transparent                                                                         |
|                            |                                                                                     |
| MECHANICAL CHARACTERISTICS |                                                                                     |
| Weight:                    | 0.002 kg                                                                            |
|                            |                                                                                     |
| CERTIFICATE                |                                                                                     |
| REACH:                     | REACH compliant                                                                     |
| RoHS:                      | RoHS compliant                                                                      |
|                            |                                                                                     |
| OTHER                      |                                                                                     |
| Short Description:         | Lens, 24 mm x 18 mm, Illuminated, Colourless, Flush, Plastic, according to UL 94 V0 |
| Dimension:                 | 24 mm x 18 mm                                                                       |
|                            |                                                                                     |
|                            |                                                                                     |