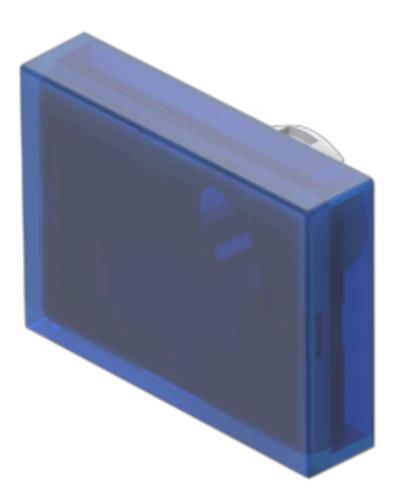

# 61-9681.6 Lens

#### FRONT

Front form:

Rectangular

#### **OPERATING-/INDICATION PART**

| Lens colour:       | Blue                           |
|--------------------|--------------------------------|
| Lens material:     | Plastic, according to UL 94 V0 |
| Lens illumination: | Illuminated                    |
| Lens shape:        | Flush                          |
| Lens optics:       | transparent                    |

#### OTHER

| Short Description: | Lens, 24 mm x 18 mm, Illuminated, Blue, Flush, Plastic, according to UL 94 V0 |
|--------------------|-------------------------------------------------------------------------------|
| Dimension:         | 24 mm x 18 mm                                                                 |