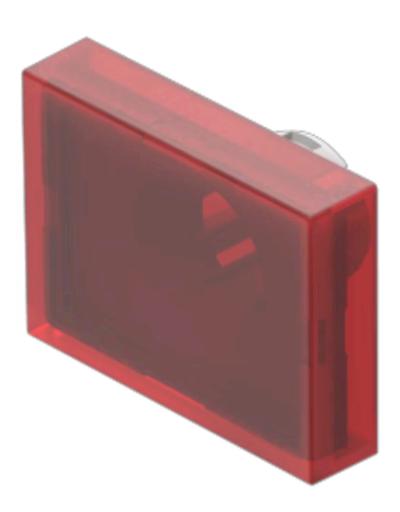

# 61-9681.2 Lens

#### FRONT

Front form:

Rectangular

### **OPERATING-/INDICATION PART**

| Lens colour:       | Red                            |
|--------------------|--------------------------------|
| Lens material:     | Plastic, according to UL 94 V0 |
| Lens illumination: | Illuminated                    |
| Lens shape:        | Flush                          |
| Lens optics:       | transparent                    |

#### OTHER

| Short Description: | Lens, 24 mm x 18 mm, Illuminated, Red, Flush, Plastic, according to UL 94 V0 |
|--------------------|------------------------------------------------------------------------------|
| Dimension:         | 24 mm x 18 mm                                                                |