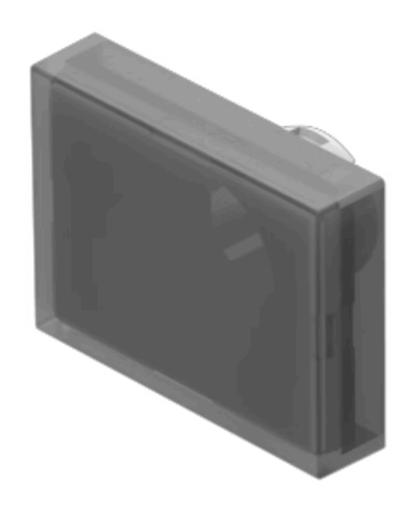

## 61-9681.1 Lens

| Front form:                | Rectangular                                                                                      |
|----------------------------|--------------------------------------------------------------------------------------------------|
| OPERATING-/INDICATION PART |                                                                                                  |
| Lens colour:               | Smokey black                                                                                     |
| Lens material:             | Plastic, according to UL 94 V0                                                                   |
| Lens illumination:         | Illuminated                                                                                      |
| Lens shape:                | Flush                                                                                            |
| Lens optics:               | transparent                                                                                      |
|                            |                                                                                                  |
| MECHANICAL CHARACTERISTICS |                                                                                                  |
| Weight:                    | 0.002 kg                                                                                         |
|                            |                                                                                                  |
| CERTIFICATE                |                                                                                                  |
| REACH:                     | REACH compliant                                                                                  |
| RoHS:                      | RoHS compliant                                                                                   |
|                            |                                                                                                  |
| OTHER                      |                                                                                                  |
| Short Description:         | Lens, 24 mm x 18 mm, Illuminated, Smokey black, Flush, Plastic, according to UL 94 $\mathrm{V0}$ |

24 mm x 18 mm