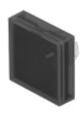

## 61-9671.1 Lens

| FRONT                      |                                                                                       |
|----------------------------|---------------------------------------------------------------------------------------|
| Front form:                | Square                                                                                |
|                            |                                                                                       |
| OPERATING-/INDICATION PART |                                                                                       |
| Lens colour:               | Smokey black                                                                          |
| Lens material:             | Plastic, according to UL 94 V0                                                        |
| Lens illumination:         | Illuminated                                                                           |
| Lens shape:                | Flush                                                                                 |
| Lens optics:               | transparent                                                                           |
|                            |                                                                                       |
| MECHANICAL CHARACTERISTICS |                                                                                       |
| Weight:                    | 0.002 kg                                                                              |
|                            |                                                                                       |
| CERTIFICATE                |                                                                                       |
| REACH:                     | REACH compliant                                                                       |
| RoHS:                      | RoHS compliant                                                                        |
|                            |                                                                                       |
| OTHER                      |                                                                                       |
| Short Description:         | Lens, 18 mm x 18 mm, Illuminated, Smokey black, Flush, Plastic, according to UL 94 V0 |
| Dimension:                 | 18 mm x 18 mm                                                                         |
|                            |                                                                                       |