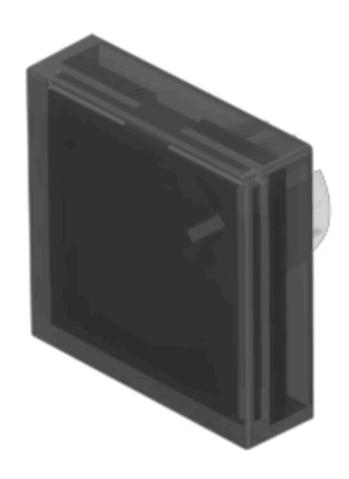

## 61-9671.1 Lens

| FRONT                      |                                                                                       |
|----------------------------|---------------------------------------------------------------------------------------|
| Front form:                | Square                                                                                |
|                            |                                                                                       |
| OPERATING-/INDICATION PART |                                                                                       |
| Lens colour:               | Smokey black                                                                          |
| Lens material:             | Plastic, according to UL 94 V0                                                        |
| Lens illumination:         | Illuminated                                                                           |
| Lens shape:                | Flush                                                                                 |
| Lens optics:               | transparent                                                                           |
|                            |                                                                                       |
| MECHANICAL CHARACTERISTICS |                                                                                       |
| Weight:                    | 0.002 kg                                                                              |
|                            |                                                                                       |
| CERTIFICATE                |                                                                                       |
| REACH:                     | REACH compliant                                                                       |
| RoHS:                      | RoHS compliant                                                                        |
|                            |                                                                                       |
| OTHER                      |                                                                                       |
| Short Description:         | Lens, 18 mm x 18 mm, Illuminated, Smokey black, Flush, Plastic, according to UL 94 V0 |
| Dimension:                 | 18 mm x 18 mm                                                                         |
|                            |                                                                                       |