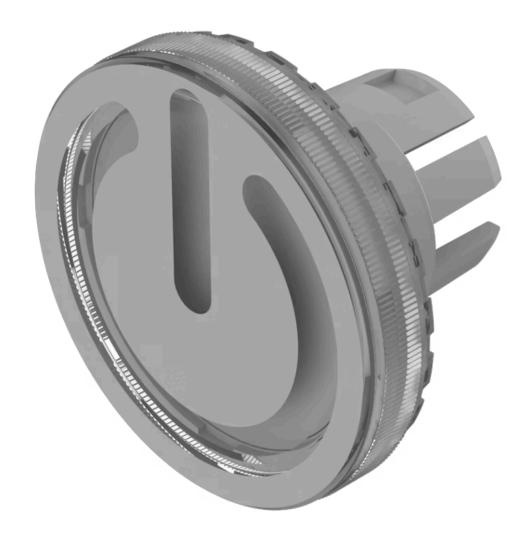

## 61-9643.703 Lens

| FRONT                      |                                                                                                                                                          |
|----------------------------|----------------------------------------------------------------------------------------------------------------------------------------------------------|
| Front form:                | Round                                                                                                                                                    |
|                            |                                                                                                                                                          |
| OPERATING-/INDICATION PART |                                                                                                                                                          |
| Lens colour:               | Colourless                                                                                                                                               |
| Lens material:             | Plastic                                                                                                                                                  |
| Lens illumination:         | Illuminated                                                                                                                                              |
| Lens shape:                | Flush                                                                                                                                                    |
| Lens optics:               | transparent                                                                                                                                              |
| Symbol:                    | Standby                                                                                                                                                  |
| Shape of illumination:     | Symbol                                                                                                                                                   |
|                            |                                                                                                                                                          |
| MECHANICAL CHARACTERISTICS |                                                                                                                                                          |
| Weight:                    | 0.002 kg                                                                                                                                                 |
|                            |                                                                                                                                                          |
| CERTIFICATE                |                                                                                                                                                          |
| REACH:                     | REACH compliant                                                                                                                                          |
| RoHS:                      | RoHS compliant                                                                                                                                           |
|                            |                                                                                                                                                          |
| OTHER                      |                                                                                                                                                          |
| Short Description:         | Lens, Ø 19.7 mm, Illuminated, Standby, Colourless, Flush, Plastic                                                                                        |
| Dimension:                 | Ø 19.7 mm                                                                                                                                                |
| Hints:                     | The silvery coat is being applied on the lens (screen print) with an additional protective lacquer. Further information see Technical data, Chemical and |