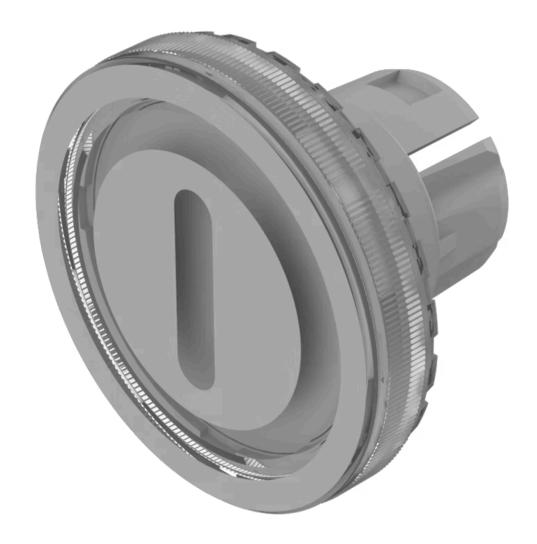

## 61-9643.702 Lens

| FRONT                      |                                                                                                                                                          |
|----------------------------|----------------------------------------------------------------------------------------------------------------------------------------------------------|
| FRONT                      |                                                                                                                                                          |
| Front form:                | Round                                                                                                                                                    |
|                            |                                                                                                                                                          |
| OPERATING-/INDICATION PART |                                                                                                                                                          |
| Lens colour:               | Colourless                                                                                                                                               |
| Lens material:             | Plastic                                                                                                                                                  |
| Lens illumination:         | Illuminated                                                                                                                                              |
| Lens shape:                | Flush                                                                                                                                                    |
| Lens optics:               | transparent                                                                                                                                              |
| Symbol:                    | ON/OFF                                                                                                                                                   |
| Shape of illumination:     | Symbol                                                                                                                                                   |
|                            |                                                                                                                                                          |
| MECHANICAL CHARACTERISTICS |                                                                                                                                                          |
| Weight:                    | 0.002 kg                                                                                                                                                 |
|                            |                                                                                                                                                          |
| CERTIFICATE                |                                                                                                                                                          |
| REACH:                     | REACH compliant                                                                                                                                          |
| RoHS:                      | RoHS compliant                                                                                                                                           |
|                            |                                                                                                                                                          |
| OTHER                      |                                                                                                                                                          |
| Short Description:         | Lens, Ø 19.7 mm, Illuminated, ON/OFF, Colourless, Flush, Plastic                                                                                         |
| Dimension:                 | Ø 19.7 mm                                                                                                                                                |
| Hints:                     | The silvery coat is being applied on the lens (screen print) with an additional protective lacquer. Further information see Technical data, Chemical and |