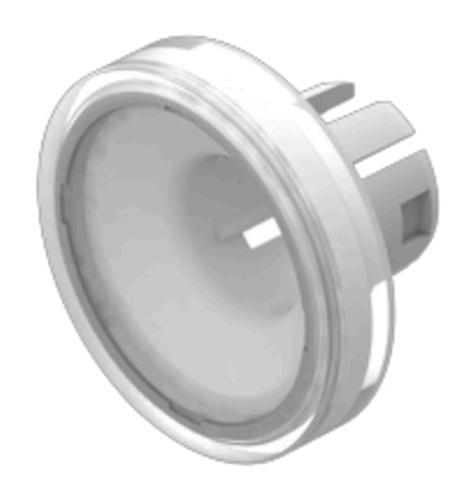

## 61-9642.7 Lens

| FRONT                      |                                                                                 |
|----------------------------|---------------------------------------------------------------------------------|
| Front form:                | Round                                                                           |
|                            |                                                                                 |
| OPERATING-/INDICATION PART |                                                                                 |
| Lens colour:               | Colourless                                                                      |
| Lens material:             | Plastic, according to UL 94 HB                                                  |
| Lens illumination:         | Illuminated                                                                     |
| Lens shape:                | Flush                                                                           |
| Lens optics:               | transparent                                                                     |
| Shape of illumination:     | Front                                                                           |
|                            |                                                                                 |
| MECHANICAL CHARACTERISTICS |                                                                                 |
| Weight:                    | 0.001 kg                                                                        |
|                            |                                                                                 |
| CERTIFICATE                |                                                                                 |
| REACH:                     | REACH compliant                                                                 |
| RoHS:                      | RoHS compliant                                                                  |
|                            |                                                                                 |
| OTHER                      |                                                                                 |
| Short Description:         | Lens, Ø 19.7 mm, Illuminated, Colourless, Flush, Plastic, according to UL 94 HE |
| Dimension:                 | Ø 19.7 mm                                                                       |
|                            |                                                                                 |