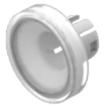

## 61-9642.7 Lens

| FRONT                      |                                                                                 |
|----------------------------|---------------------------------------------------------------------------------|
| Front form:                | Round                                                                           |
|                            |                                                                                 |
| OPERATING-/INDICATION PART |                                                                                 |
| Lens colour:               | Colourless                                                                      |
| Lens material:             | Plastic, according to UL 94 HB                                                  |
| Lens illumination:         | Illuminated                                                                     |
| Lens shape:                | Flush                                                                           |
| Lens optics:               | transparent                                                                     |
| Shape of illumination:     | Front                                                                           |
|                            |                                                                                 |
| MECHANICAL CHARACTERISTICS |                                                                                 |
| Weight:                    | 0.001 kg                                                                        |
|                            |                                                                                 |
| CERTIFICATE                |                                                                                 |
| REACH:                     | REACH compliant                                                                 |
| RoHS:                      | RoHS compliant                                                                  |
|                            |                                                                                 |
| OTHER                      |                                                                                 |
| Short Description:         | Lens, Ø 19.7 mm, Illuminated, Colourless, Flush, Plastic, according to UL 94 HE |
| Dimension:                 | Ø 19.7 mm                                                                       |
|                            |                                                                                 |