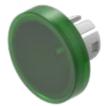

## Lens

61-9642.5 Distribution by DigiKey

**Dimension:** 

## 61-9642.5 Lens

| FRONT                      |                                                                            |
|----------------------------|----------------------------------------------------------------------------|
| Front form:                | Round                                                                      |
| Front form.                | noullu                                                                     |
|                            |                                                                            |
| OPERATING-/INDICATION PART |                                                                            |
| Lens colour:               | Green                                                                      |
| Lens material:             | Plastic, according to UL 94 HB                                             |
| Lens illumination:         | Illuminated                                                                |
| Lens shape:                | Flush                                                                      |
| Lens optics:               | transparent                                                                |
| Shape of illumination:     | Front                                                                      |
|                            |                                                                            |
| MECHANICAL CHARACTERISTICS |                                                                            |
| Weight:                    | 0.001 kg                                                                   |
|                            |                                                                            |
| CERTIFICATE                |                                                                            |
|                            |                                                                            |
| REACH:                     | REACH compliant                                                            |
| RoHS:                      | RoHS compliant                                                             |
|                            |                                                                            |
| OTHER                      |                                                                            |
| Short Description:         | Lens, Ø 19.7 mm, Illuminated, Green, Flush, Plastic, according to UL 94 HB |

Ø 19.7 mm