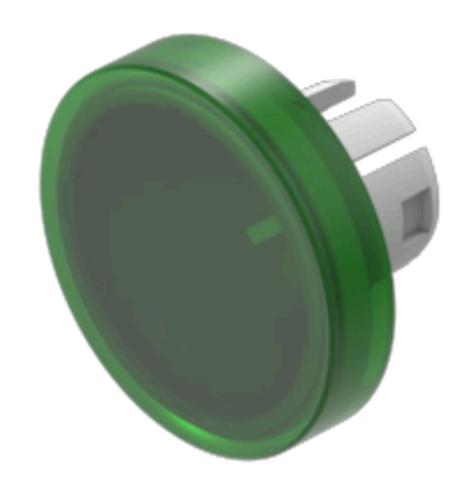

## Lens

61-9642.5 Distribution by DigiKey

**Dimension:** 

## 61-9642.5 Lens

| FRONT                      |                                                                            |
|----------------------------|----------------------------------------------------------------------------|
| Front form:                | Round                                                                      |
| Front form.                | noullu                                                                     |
|                            |                                                                            |
| OPERATING-/INDICATION PART |                                                                            |
| Lens colour:               | Green                                                                      |
| Lens material:             | Plastic, according to UL 94 HB                                             |
| Lens illumination:         | Illuminated                                                                |
| Lens shape:                | Flush                                                                      |
| Lens optics:               | transparent                                                                |
| Shape of illumination:     | Front                                                                      |
|                            |                                                                            |
| MECHANICAL CHARACTERISTICS |                                                                            |
| Weight:                    | 0.001 kg                                                                   |
|                            |                                                                            |
| CERTIFICATE                |                                                                            |
|                            |                                                                            |
| REACH:                     | REACH compliant                                                            |
| RoHS:                      | RoHS compliant                                                             |
|                            |                                                                            |
| OTHER                      |                                                                            |
| Short Description:         | Lens, Ø 19.7 mm, Illuminated, Green, Flush, Plastic, according to UL 94 HB |

Ø 19.7 mm