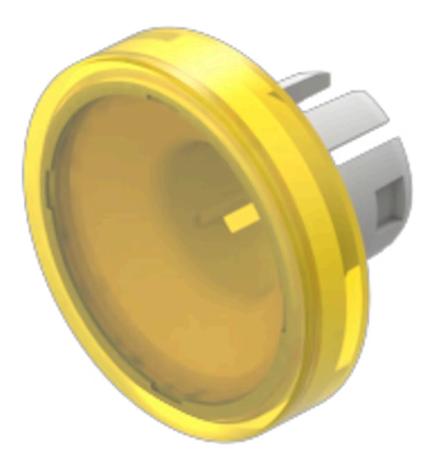

# 61-9642.4 Lens

Loading . . .

Round

# **OPERATING-/INDICATION PART**

| Lens colour:           | Yellow                         |
|------------------------|--------------------------------|
| Lens material:         | Plastic, according to UL 94 HB |
| Lens illumination:     | Illuminated                    |
| Lens shape:            | Flush                          |
| Lens optics:           | transparent                    |
| Shape of illumination: | Front                          |

## OTHER

| Short Description: | Lens, Ø 19.7 mm, Illuminated, Yellow, Flush, Plastic, according to UL 94 HB |
|--------------------|-----------------------------------------------------------------------------|
| Dimension:         | Ø 19.7 mm                                                                   |