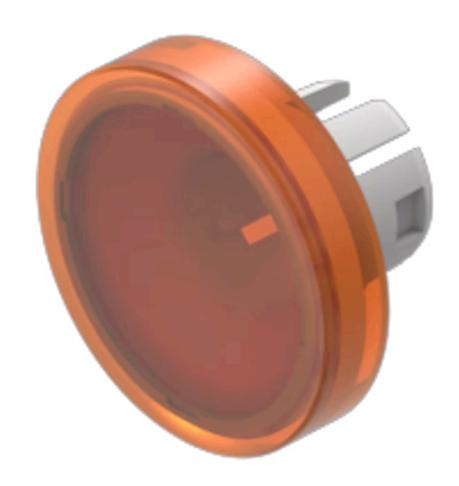

## 61-9642.3 Lens

| FRONT                      |                                |
|----------------------------|--------------------------------|
| Front form:                | Round                          |
|                            |                                |
| OPERATING-/INDICATION PART |                                |
| Lens colour:               | Orange                         |
| Lens material:             | Plastic, according to UL 94 HB |
| Lens illumination:         | Illuminated                    |
| Lens shape:                | Flush                          |
| Lens optics:               | transparent                    |
| Shape of illumination:     | Front                          |
|                            |                                |
| MECHANICAL CHARACTERISTICS |                                |
| Weight:                    | 0.002 kg                       |

## OTHER

CERTIFICATE

REACH:

RoHS:

Short Description: Lens, Ø 19.7 mm, Illuminated, Orange, Flush, Plastic, according to UL 94 HB

REACH compliant

RoHS compliant

**Dimension:** Ø 19.7 mm