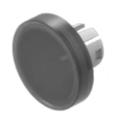

# 61-9642.1 Lens

#### FRONT

Front form:

Round

# **OPERATING-/INDICATION PART**

| Lens colour:           | Smokey black                   |
|------------------------|--------------------------------|
| Lens material:         | Plastic, according to UL 94 HB |
| Lens illumination:     | Illuminated                    |
| Lens shape:            | Flush                          |
| Lens optics:           | transparent                    |
| Shape of illumination: | Front                          |

# OTHER

| Short Description: | Lens, Ø 19.7 mm, Illuminated, Smokey black, Flush, Plastic, according to UL 94<br>HB |
|--------------------|--------------------------------------------------------------------------------------|
| Dimension:         | Ø 19.7 mm                                                                            |