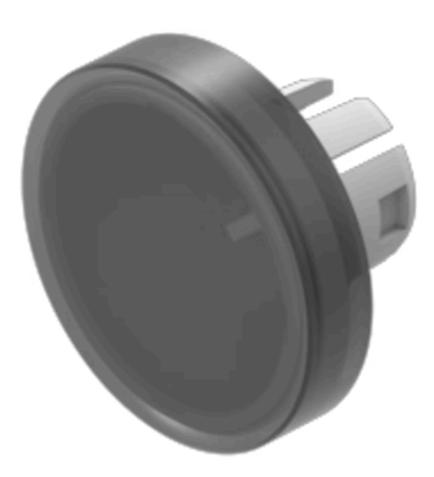

# 61-9642.1 Lens

#### FRONT

Front form:

Round

# **OPERATING-/INDICATION PART**

| Lens colour:           | Smokey black                   |
|------------------------|--------------------------------|
| Lens material:         | Plastic, according to UL 94 HB |
| Lens illumination:     | Illuminated                    |
| Lens shape:            | Flush                          |
| Lens optics:           | transparent                    |
| Shape of illumination: | Front                          |

# OTHER

| Short Description: | Lens, Ø 19.7 mm, Illuminated, Smokey black, Flush, Plastic, according to UL 94<br>HB |
|--------------------|--------------------------------------------------------------------------------------|
| Dimension:         | Ø 19.7 mm                                                                            |