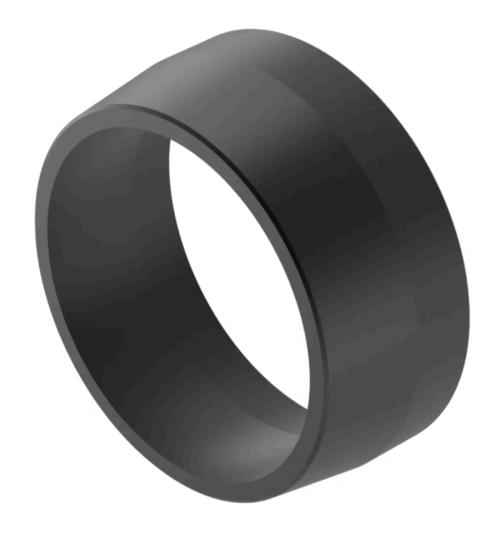

# Front bezel

Distribution by DigiKey

61-9600.0

## 61-9600.0 Front bezel

Front dimension:  $\emptyset$  24 mm

Front form: Round

Front bezel colour: Black

Front bezel material: Aluminium

Front bezel shape: Raised

#### **OTHER**

**Short Description:** Front bezel, Ø 24 mm, Black, Aluminium

Hints: For devices with front dimension Ø 24 mm, raised design, The colour of anodised

aluminium parts can vary due to technical production reasons