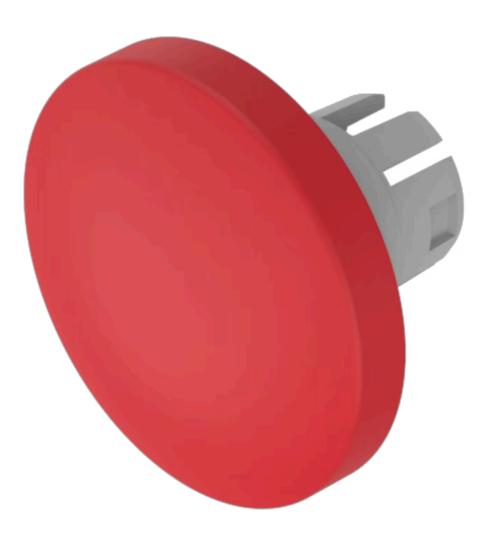

# 61-9593.2 Lens

#### FRONT

| Front form: | Round |
|-------------|-------|
| Front form: | Round |

#### **OPERATING-/INDICATION PART**

| Lens colour:       | Red             |
|--------------------|-----------------|
| Lens material:     | Plastic         |
| Lens illumination: | Non illuminated |
| Lens shape:        | Mushroom-head   |
| Lens optics:       | opaque          |

### OTHER

| Short Description: | Lens, Ø 32 mm, Non illuminated, Red, Mushroom-head, Plastic |
|--------------------|-------------------------------------------------------------|
| Dimension:         | Ø 32 mm                                                     |