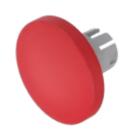

# 61-9593.2 Lens

#### FRONT

| Front form: | Round |
|-------------|-------|
| Front form: | Round |

#### **OPERATING-/INDICATION PART**

| Lens colour:       | Red             |
|--------------------|-----------------|
| Lens material:     | Plastic         |
| Lens illumination: | Non illuminated |
| Lens shape:        | Mushroom-head   |
| Lens optics:       | opaque          |

### OTHER

| Short Description: | Lens, Ø 32 mm, Non illuminated, Red, Mushroom-head, Plastic |
|--------------------|-------------------------------------------------------------|
| Dimension:         | Ø 32 mm                                                     |