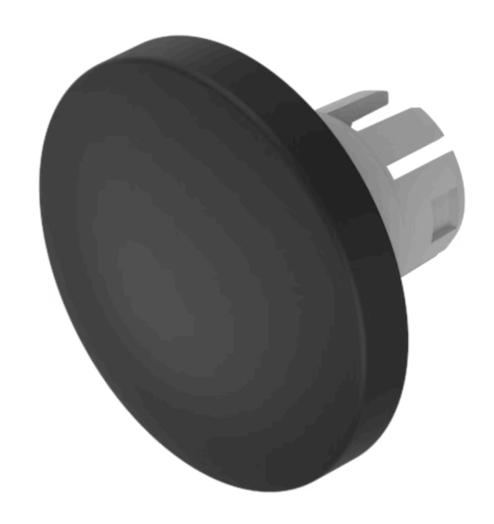

## 61-9593.0 Lens

| FRONT                      |                                                               |
|----------------------------|---------------------------------------------------------------|
| Front form:                | Round                                                         |
|                            |                                                               |
| OPERATING-/INDICATION PART |                                                               |
| Lens colour:               | Black                                                         |
| Lens material:             | Plastic                                                       |
| Lens illumination:         | Non illuminated                                               |
| Lens shape:                | Mushroom-head                                                 |
| Lens optics:               | opaque                                                        |
|                            |                                                               |
| MECHANICAL CHARACTERISTICS |                                                               |
| Weight:                    | 0.003 kg                                                      |
|                            |                                                               |
| CERTIFICATE                |                                                               |
| REACH:                     | REACH compliant                                               |
| RoHS:                      | RoHS compliant                                                |
|                            |                                                               |
| OTHER                      |                                                               |
| Short Description:         | Lens, Ø 32 mm, Non illuminated, Black, Mushroom-head, Plastic |
| Dimension:                 | Ø 32 mm                                                       |
|                            |                                                               |