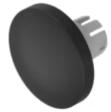

## 61-9593.0 Lens

| FRONT                      |                                                               |
|----------------------------|---------------------------------------------------------------|
| Front form:                | Round                                                         |
|                            |                                                               |
| OPERATING-/INDICATION PART |                                                               |
| Lens colour:               | Black                                                         |
| Lens material:             | Plastic                                                       |
| Lens illumination:         | Non illuminated                                               |
| Lens shape:                | Mushroom-head                                                 |
| Lens optics:               | opaque                                                        |
|                            |                                                               |
| MECHANICAL CHARACTERISTICS |                                                               |
| Weight:                    | 0.003 kg                                                      |
|                            |                                                               |
| CERTIFICATE                |                                                               |
| REACH:                     | REACH compliant                                               |
| RoHS:                      | RoHS compliant                                                |
|                            |                                                               |
| OTHER                      |                                                               |
| Short Description:         | Lens, Ø 32 mm, Non illuminated, Black, Mushroom-head, Plastic |
| Dimension:                 | Ø 32 mm                                                       |
|                            |                                                               |