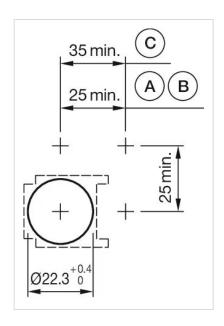

#### **MOUNTING**

Mounting cut-out: Ø 22.5 mm

round hole without D-shape (Part No. 61-9453.0)

Mounting cut-outs:

A = Solder/Plug-in terminal 2.8 mm x 0.5 mm
B = Solder terminal
C = Screw terminal

### Dimension drawings:

for Part No. 61-9453.0