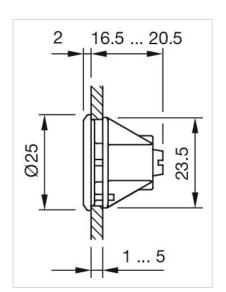

#### **MECHANICAL CHARACTERISTICS**

Weight: 0.006 kg

### Dimension drawings:

for Part No. 61-9453.0