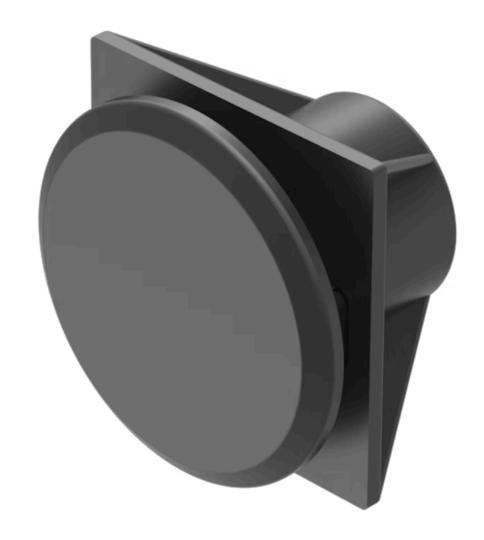

# 61-9453.0 Blind plug

|    | o | $\boldsymbol{\cap}$ | м  | п |
|----|---|---------------------|----|---|
| г. | п | v                   | IV | ш |
|    |   | _                   |    |   |

Colour: Black

### **OTHER**

**Short Description:** Blind plug, Ø 25 mm, Ø 22.5 mm, Plastic, Black

Titel Accessory: Blind plug

**Dimension:** Ø 25 mm

Material: Plastic

Hints: Please note that bigger minimum distances are necessary, Only for mounting in